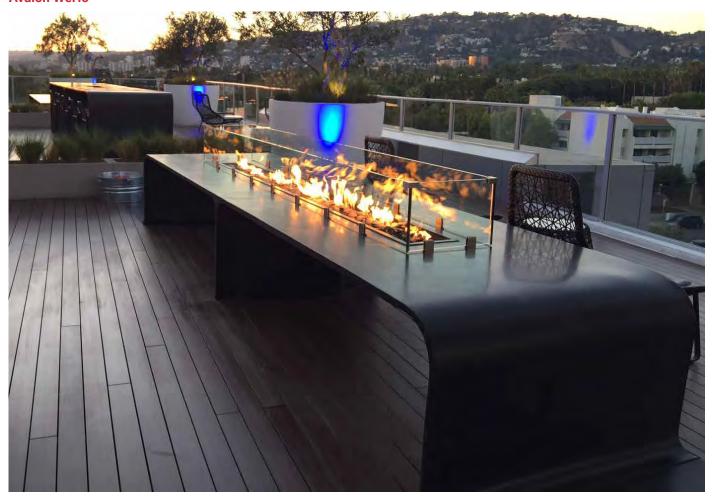

## **AVALON WEHO**

We used our Tactile Concrete™ to create three curvilinear structures comprising one bench 48″ (1219 mm) wide by 21′8″ (6604 mm) long with a notch for a planter; one ice table 48″ (1219 mm) wide by 23′10″ (7264 mm) long with an integrated ice trough; and one fire table 48″ (1219 mm) wide by 16′6″ (5043 mm) long with an fire pit and glass screen.

**ARCHITECT:** Burton Landscape Studio

**CLIENT:** Avalon WeHo

**LOCATION:** West Hollywood, California, USA

MATERIALS: Tactile Polished GFRC<sup>™</sup>

PRODUCTS: Tactile Public Furnishings<sup>™</sup>

Contact a product manager for more information.