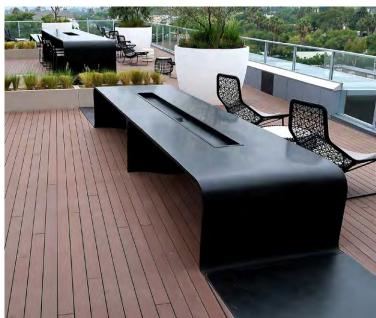

## **AVALON WEHO**

We used our Tactile Concrete™ to create three curvilinear structures comprising one bench 48″ (1219 mm) wide by 21′8″ (6604 mm) long with a notch for a planter; one ice table 48″ (1219 mm) wide by 23′10″ (7264 mm) long with an integrated ice trough; and one fire table 48″ (1219 mm) wide by 16′6″ (5043 mm) long with an fire pit and glass screen.

**ARCHITECT:** Burton Landscape Studio

**CLIENT:** Avalon WeHo

**LOCATION:** West Hollywood, California, USA

MATERIALS: Tactile Polished GFRC<sup>™</sup>

PRODUCTS: Tactile Public Furnishings<sup>™</sup>

Contact a product manager for more information.