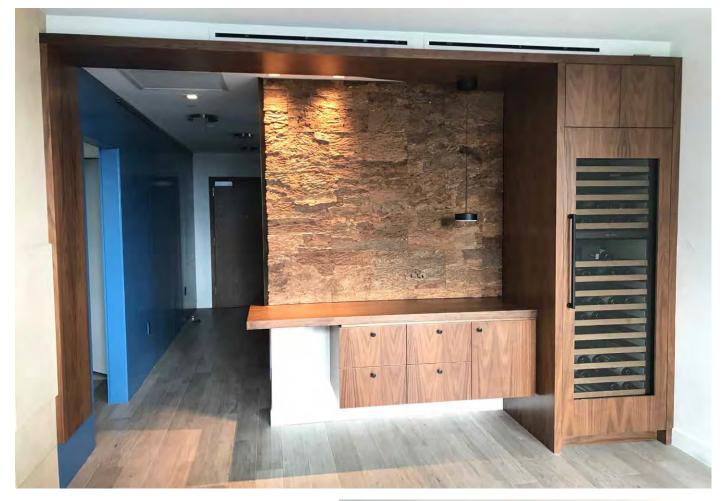

## **Private Wine Bar**

## **PRIVATE WINE BAR**

A private residential wine bar is tastefully accented with our bespoke Tactile Cork Cladding<sup>™</sup>. The nominally 12" x 24" custom panels are arranged in a running bond pattern, creating a unique visual tapestry of individualized natural inner cork textures. The panels converge at a Tactile Bronze<sup>™</sup> knifeblade corner to frame & separate each cladding condition.

ARCHITECT:Architects HGWLOCATION:San Diego, California USAMATERIALS:Tactile Cork™Tactile Bronze™Tactile Bronze™PRODUCTS:Tactile Cladding™

Contact a product manager for more information.