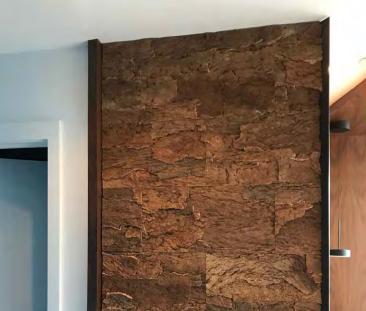

## **PRIVATE WINE BAR**

A private residential wine bar is tastefully accented with our bespoke Tactile Cork Cladding<sup>™</sup>. The nominally 12" x 24" custom panels are arranged in a running bond pattern, creating a unique visual tapestry of individualized natural inner cork textures. The panels converge at a Tactile Bronze<sup>™</sup> knifeblade corner to frame & separate each cladding condition.