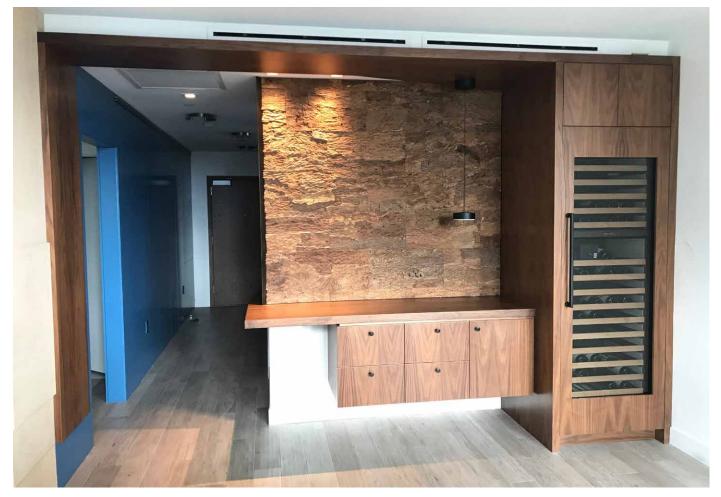

## **PRIVATE WINE BAR**

A private residential wine bar is tastefully accented with our bespoke Tactile Cork Cladding<sup>™</sup>. The nominally 12" x 24" custom panels are arranged in a running bond pattern, creating a unique visual tapestry of individualized natural inner cork textures. The panels converge at a Tactile Bronze<sup>™</sup> knifeblade corner to frame & separate each cladding condition.

| ARCHITECT: | Architects HGW            |
|------------|---------------------------|
| LOCATION:  | San Diego, California USA |
| MATERIALS: | Tactile Cork™             |
|            | Tactile Bronze™           |
| PRODUCTS:  | Tactile Cladding™         |