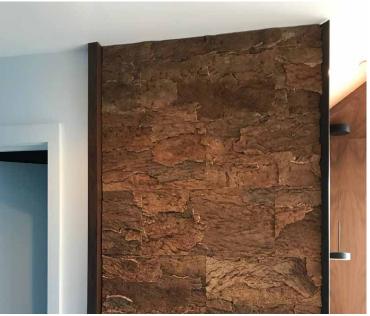

## **PRIVATE WINE BAR**

A private residential wine bar is tastefully accented with our bespoke Tactile Cork Cladding<sup>™</sup>. The nominally 12" x 24" custom panels are arranged in a running bond pattern, creating a unique visual tapestry of individualized natural inner cork textures. The panels converge at a Tactile Bronze<sup>™</sup> knifeblade corner to frame & separate each cladding condition.