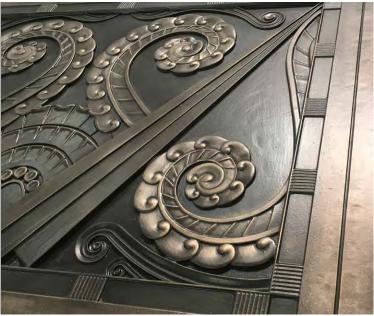

## **8 NEWBURY**

8 Newbury, a retail and office space located in Boston's premier retail district, requested bronze art deco paneling to help the building's historic character shine among its neighbors. We created 12 cast aluminum panels in our Tactile Metal<sup>™</sup> bronze finish. The panels measure 6'6" wide (1981 mm) by 3'0" (914 mm) tall.

| ARCHITECT: | Bargmann Hendrie + Archetype, Inc. |
|------------|------------------------------------|
| CLIENT:    | 8 Newbury                          |
| LOCATION:  | Boston, Massachusetts, USA         |
| MATERIALS: | Tactile Cast Aluminum™             |
|            | Tactile Melded Metal, Bronze™      |
| PRODUCTS:  | Tactile Cladding™                  |