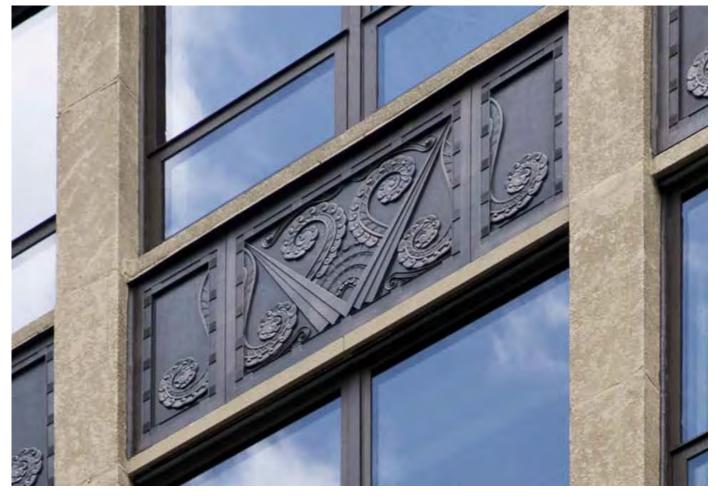

## **8 NEWBURY**

8 Newbury, a retail and office space located in Boston's premier retail district, requested bronze art deco paneling to help the building's historic character shine among its neighbors. We created 12 cast aluminum panels in our Tactile Metal<sup>™</sup> bronze finish. The panels measure 6'6" wide (1981 mm) by 3'0" (914 mm) tall.

| ARCHITECT: | Bargmann Hendrie + Archetype, Inc. |
|------------|------------------------------------|
| CLIENT:    | 8 Newbury                          |
| LOCATION:  | Boston, Massachusetts, USA         |
| MATERIALS: | Tactile Cast Aluminum™             |
|            | Tactile Melded Metal, Bronze™      |
| PRODUCTS:  | Tactile Cladding™                  |