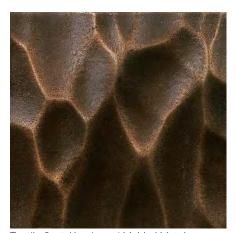

## **Standard Textures | Patterns**

Tactile Cast Aluminum | Smooth Platen Cast

Tactile Cast Aluminum | Sand Platen Cast

Tactile Cast Aluminum | Knocked Down | Sand Platen Cast

Tactile Cast Aluminum | Coarse Sand Cast

Tactile Cast Aluminum | Chased

Tactile Cast Aluminum | Fabric Pattern

Tactile Cast Aluminum | Scooped Pattern

Tactile Cast Aluminum | Geometric Pattern