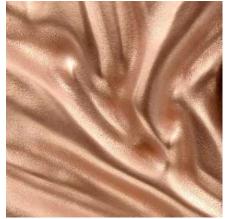

## **Standard Colors | Tonalities - Melded Metal**

Tactile Cast Aluminum | Melded Metal

Tactile Cast Aluminum | Melded Metal Standard Bronze

Tactile Cast Aluminum | Melded Metal

Tactile Cast Aluminum | Melded Metal Chrome

Tactile Cast Aluminum | Melded Metal Dark Bronze

Tactile Cast Aluminum | Melded Metal Copper

Tactile Cast Aluminum | Melded Metal Burnished | Bronze