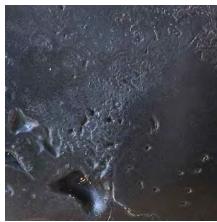

## **Standard Textures | Patterns**

Tactile Cast Aluminum | Smooth Platen Cast

Tactile Cast Aluminum | Sand Platen Cast

Tactile Cast Aluminum | Knocked Down | Sand Platen Cast

Tactile Cast Aluminum | Coarse Sand Cast