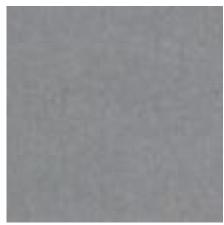

## **Standard Colors | Tonalities - Ceramic Composite Coating**

Tactile Cast Aluminum | Ceramic Composite Coating | Aircraft Grey

Tactile Cast Aluminum | Ceramic Composite Coating | Aluminum Grey

Tactile Cast Aluminum | Ceramic Composite Coating | Black

Tactile Cast Aluminum | Ceramic Composite Coating | Aircraft Grey

Tactile Cast Aluminum | Ceramic Composite Coating | Gold

Tactile Cast Aluminum | Ceramic Composite Coating | Insignia Red

Tactile Cast Aluminum | Ceramic Composite Coating | Light Grey