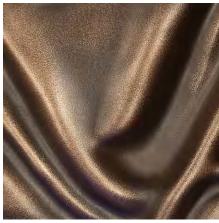

## **Standard Colors | Tonalities - Melded Metal**

Tactile Cast Aluminum | Melded Metal

Tactile Cast Aluminum | Melded Metal Standard Bronze

Tactile Cast Aluminum | Melded Metal

Tactile Cast Aluminum | Melded Metal Chrome

Tactile Cast Aluminum | Melded Metal Dark Bronze

Tactile Cast Aluminum | Melded Metal Copper

Tactile Cast Aluminum | Melded Metal Burnished | Bronze