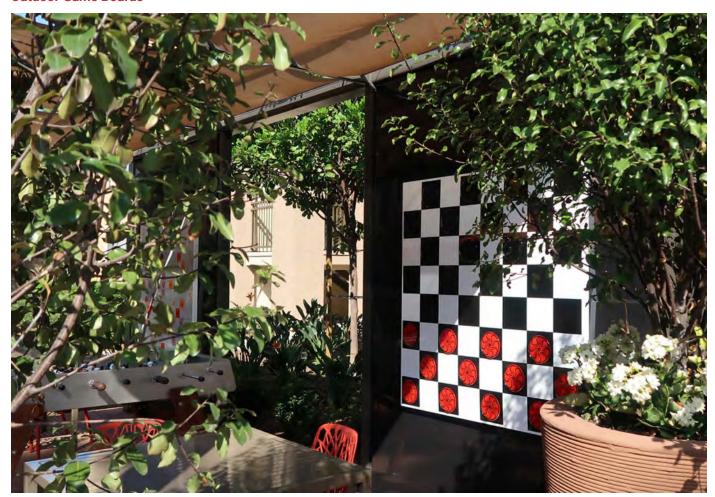

## **OUTDOOR GAME BOARDS**

The outdoor game boards showcase

Tactile Porcelain Enamel Metal™ as both durable
wall cladding and interactive play surface. The
Word Puzzle, Chess and Checkers graphics were
produced with integrated digital ceramics, enabling
the game boards to withstand exterior conditions
and wear over extended periods of time.

**ARCHITECT:** Groundlevel Landscape Architecture

**LOCATION:** San Diego, California USA

MATERIALS: Tactile Porcelain Enamel Metal™

**PRODUCTS:** Tactile Public Furnishing™

Tactile Cladding™

Contact a product manager for more information.