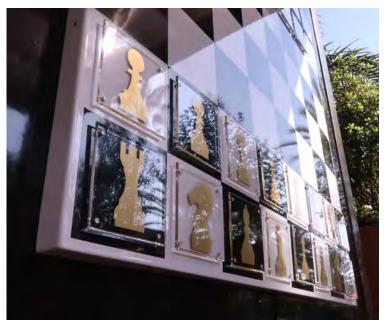

## **OUTDOOR GAME BOARDS**

The outdoor game boards showcase

Tactile Porcelain Enamel Metal™ as both durable
wall cladding and interactive play surface. The
Word Puzzle, Chess and Checkers graphics were
produced with integrated digital ceramics, enabling
the game boards to withstand exterior conditions
and wear over extended periods of time.

**ARCHITECT:** Groundlevel Landscape Architecture

**LOCATION:** San Diego, California USA

MATERIALS: Tactile Porcelain Enamel Metal™

**PRODUCTS:** Tactile Public Furnishing™

Tactile Cladding™

Contact a product manager for more information.