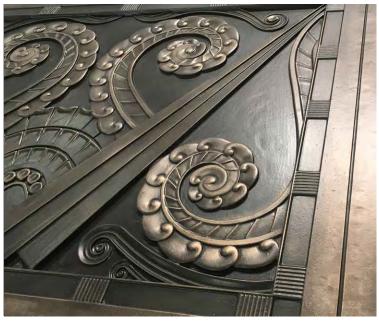

## **8 NEWBURY**

8 Newbury, a retail and office space located in Boston's premier retail district, requested bronze art deco paneling to help the building's historic character shine among its neighbors. We created 12 cast aluminum panels in our Tactile Metal<sup>™</sup> bronze finish. The panels measure 6'6" wide (1981 mm) by 3'0" (914 mm) tall.

| ARCHITECT: | Bargmann Hendrie + Archetype, Inc. |
|------------|------------------------------------|
| CLIENT:    | 8 Newbury                          |
| LOCATION:  | Boston, Massachusetts, USA         |
| MATERIALS: | Tactile Cast Aluminum™             |
|            | Tactile Melded Metal, Bronze™      |
| PRODUCTS:  | Tactile Cladding™                  |