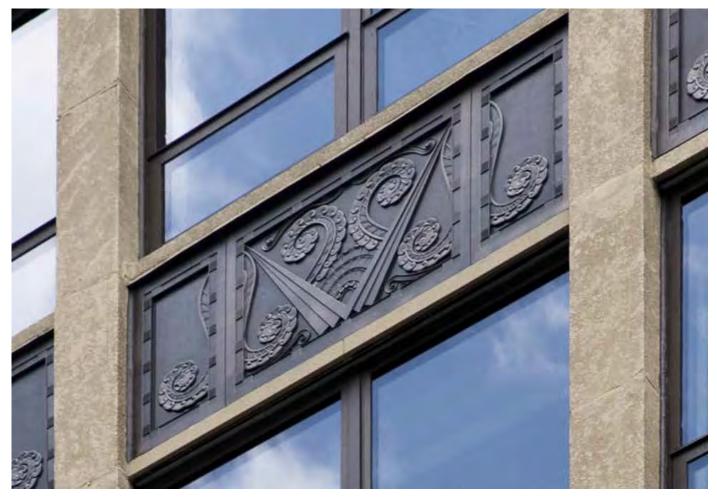

## **8 NEWBURY**

8 Newbury, a retail and office space located in Boston's premier retail district, requested bronze art deco paneling to help the building's historic character shine among its neighbors. We created 12 cast aluminum panels in our Tactile Metal<sup>™</sup> bronze finish. The panels measure 6'6" wide (1981 mm) by 3'0" (914 mm) tall.

| ARCHITECT: | Bargmann Hendrie + Archetype, Inc. |
|------------|------------------------------------|
| CLIENT:    | 8 Newbury                          |
| LOCATION:  | Boston, Massachusetts, USA         |
| MATERIALS: | Tactile Cast Aluminum™             |
|            | Tactile Melded Metal, Bronze™      |
| PRODUCTS:  | Tactile Cladding™                  |