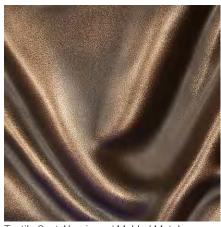

## **Standard Colors | Tonalities - Melded Metal**

Tactile Cast Aluminum | Melded Metal

Tactile Cast Aluminum | Melded Metal Standard Bronze

Tactile Cast Aluminum | Melded Metal

Tactile Cast Aluminum | Melded Metal Chrome

Tactile Cast Aluminum | Melded Metal Dark Bronze

Tactile Cast Aluminum | Melded Metal Copper

Tactile Cast Aluminum | Melded Metal Burnished | Bronze