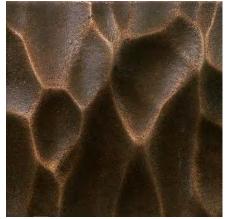

Tactile Cast Aluminum | Chased

Tactile Cast Aluminum | Fabric Pattern

Tactile Cast Aluminum | Scooped Pattern

Tactile Cast Aluminum | Geometric Pattern