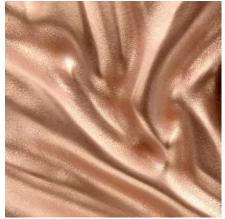

## **Standard Colors | Tonalities - Melded Metal**

Tactile Cast Aluminum | Melded Metal

Tactile Cast Aluminum | Melded Metal Standard Bronze

Tactile Cast Aluminum | Melded Metal

Tactile Cast Aluminum | Melded Metal Chrome

Tactile Cast Aluminum | Melded Metal Dark Bronze

Tactile Cast Aluminum | Melded Metal Copper

Tactile Cast Aluminum | Melded Metal Burnished | Bronze