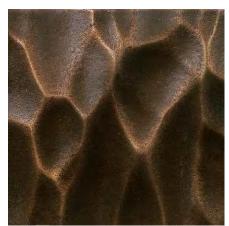

## **Standard Colors | Tonalities - Melded Metal**

Tactile Cast Aluminum | Melded Metal

Tactile Cast Aluminum | Melded Metal Standard Bronze

Tactile Cast Aluminum | Melded Metal

Tactile Cast Aluminum | Melded Metal Chrome

Tactile Cast Aluminum | Melded Metal Dark Bronze

Tactile Cast Aluminum | Melded Metal Copper

Tactile Cast Aluminum | Melded Metal Burnished | Bronze