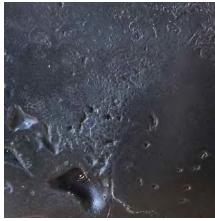

# **Standard Colors | Tonalities**

Tactile Cast Aluminum | Gunmetal

Tactile Cast Aluminum | Truffle

Tactile Cast Aluminum | Silver

Tactile Cast Aluminum | Charcoal

Contact a product manager for bespoke colors and tonalities