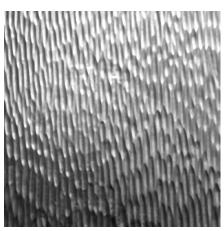

Tactile Cast Aluminum | Chased

Tactile Cast Aluminum | Fabric Pattern

Tactile Cast Aluminum | Scooped Pattern

Tactile Cast Aluminum | Geometric Pattern