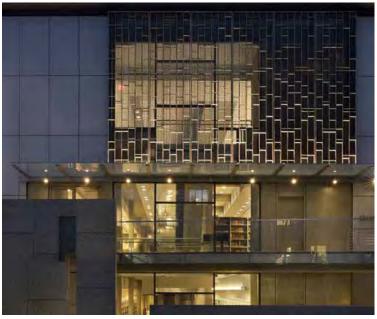

## CV STARR EAST ASIAN LIBRARY

The CV Starr East Asian library at UC Berkeley features a rich palette of materials that beautifully frame the collection and serve to create an engaging, rich environment from research and exploration. The exterior is comprised of rainscreen stone cladding, bronze and copper cladding, glass window walls and cast bronze sunshades.

**ARCHITECT:** Tod Williams Billie Tsien Architects

Tactile Cladding™

**CLIENT:** University of California, Berkeley

LOCATION: Berkeley, California USA

MATERIALS: Tactile Cast Bronze™

Tactile dast bronze

PRODUCTS: