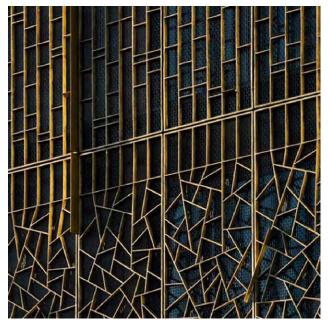

## CV STARR EAST ASIAN LIBRARY

The CV Starr East Asian library at UC Berkeley features a rich palette of materials that beautifully frame the collection and serve to create an engaging, rich environment from research and exploration. The exterior is comprised of rainscreen stone cladding, bronze and copper cladding, glass window walls and cast bronze sunshades.

**ARCHITECT:** Tod Williams Billie Tsien Architects

Tactile Cladding™

**CLIENT:** University of California, Berkeley

LOCATION: Berkeley, California USA

MATERIALS: Tactile Cast Bronze™

Tactile dast bronze

PRODUCTS: