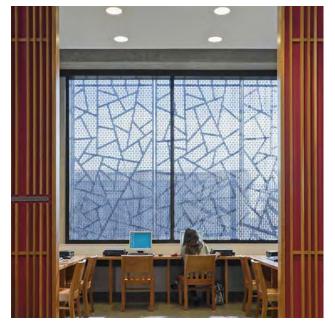

## CV STARR EAST ASIAN LIBRARY

The CV Starr East Asian library at UC Berkeley features a rich palette of materials that beautifully frame the collection and serve to create an engaging, rich environment from research and exploration. The exterior is comprised of rainscreen stone cladding, bronze and copper cladding, glass window walls and cast bronze sunshades.

**ARCHITECT:** Tod Williams Billie Tsien Architects

Tactile Cladding™

**CLIENT:** University of California, Berkeley

LOCATION: Berkeley, California USA

MATERIALS: Tactile Cast Bronze™

Tactile dast bronze

PRODUCTS: