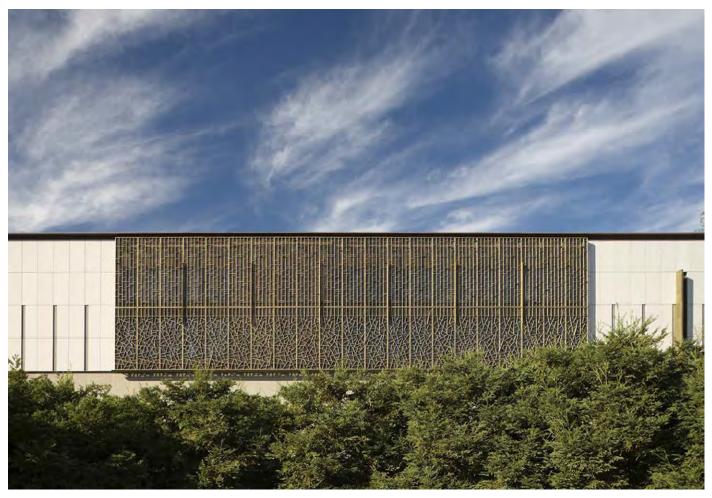

## CV STARR EAST ASIAN LIBRARY

The CV Starr East Asian library at UC Berkeley features a rich palette of materials that beautifully frame the collection and serve to create an engaging, rich environment from research and exploration. The exterior is comprised of rainscreen stone cladding, bronze and copper cladding, glass window walls and cast bronze sunshades.

**ARCHITECT:** Tod Williams Billie Tsien Architects

Tactile Cladding™

**CLIENT:** University of California, Berkeley

LOCATION: Berkeley, California USA

MATERIALS: Tactile Cast Bronze™

Tactile dast bronze

PRODUCTS: