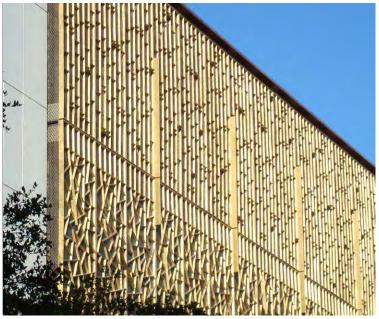

## CV STARR EAST ASIAN LIBRARY

The CV Starr East Asian library at UC Berkeley features a rich palette of materials that beautifully frame the collection and serve to create an engaging, rich environment from research and exploration. The exterior is comprised of rainscreen stone cladding, bronze and copper cladding, glass window walls and cast bronze sunshades.

**ARCHITECT:** Tod Williams Billie Tsien Architects

Tactile Cladding™

**CLIENT:** University of California, Berkeley

LOCATION: Berkeley, California USA

MATERIALS: Tactile Cast Bronze™

Tactile dast bronze

PRODUCTS: