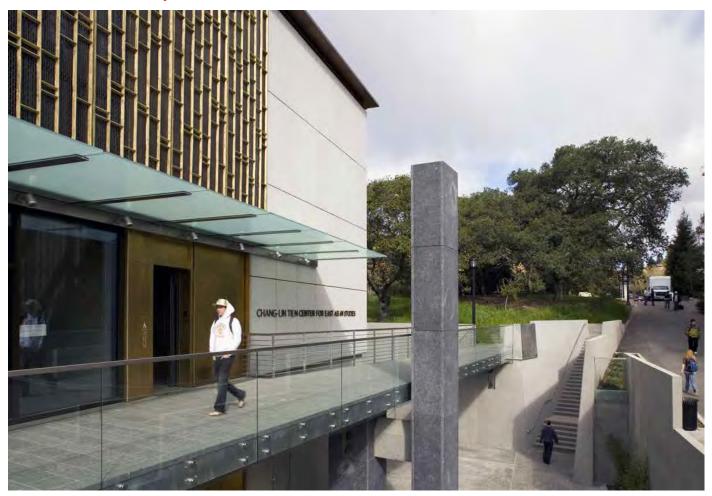

## CV STARR EAST ASIAN LIBRARY

The CV Starr East Asian library at UC Berkeley features a rich palette of materials that beautifully frame the collection and serve to create an engaging, rich environment from research and exploration. The exterior is comprised of rainscreen stone cladding, bronze and copper cladding, glass window walls and cast bronze sunshades.

**ARCHITECT:** Tod Williams Billie Tsien Architects

Tactile Cladding™

**CLIENT:** University of California, Berkeley

LOCATION: Berkeley, California USA

MATERIALS: Tactile Cast Bronze™

Tactile dast bronze

PRODUCTS: