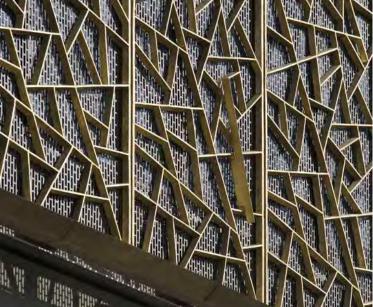

## CV STARR EAST ASIAN LIBRARY

The CV Starr East Asian library at UC Berkeley features a rich palette of materials that beautifully frame the collection and serve to create an engaging, rich environment from research and exploration. The exterior is comprised of rainscreen stone cladding, bronze and copper cladding, glass window walls and cast bronze sunshades.

**ARCHITECT:** Tod Williams Billie Tsien Architects

Tactile Cladding™

**CLIENT:** University of California, Berkeley

LOCATION: Berkeley, California USA

MATERIALS: Tactile Cast Bronze™

Tactile dast bronze

PRODUCTS: