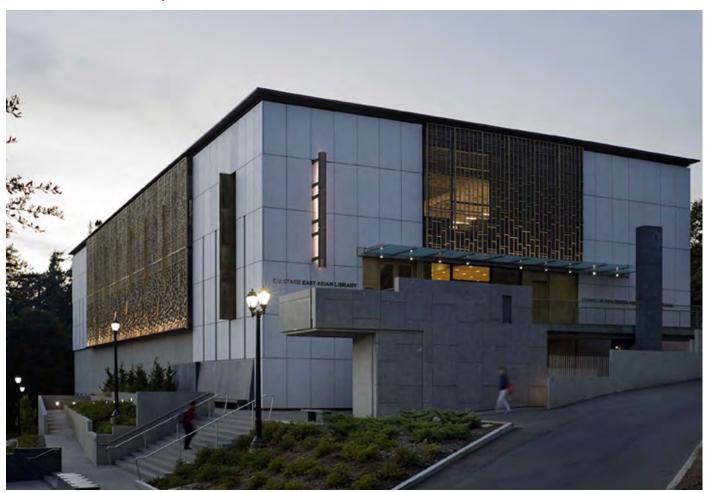

## CV STARR EAST ASIAN LIBRARY

The CV Starr East Asian library at UC Berkeley features a rich palette of materials that beautifully frame the collection and serve to create an engaging, rich environment from research and exploration. The exterior is comprised of rainscreen stone cladding, bronze and copper cladding, glass window walls and cast bronze sunshades.

**ARCHITECT:** Tod Williams Billie Tsien Architects

Tactile Cladding™

**CLIENT:** University of California, Berkeley

LOCATION: Berkeley, California USA

MATERIALS: Tactile Cast Bronze™

Tactile dast bronze

PRODUCTS: