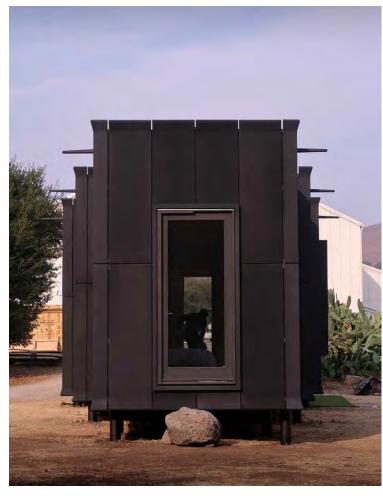

# **BACKYARD INITIATIVE**

The compact housing unit took on interesting character with our Tactile Fiber Reinforced (FRP) Cladding. The architect created panel termination details that bulged as the ends much the same as the Serif font. We designed and engineered the facade cladding and window cowlings with embeds for easy attachement.

ARCHITECT: WOJR
CLIENT: Airbnb

**LOCATION:** Petaluma, California, USA

MATERIALS: Tactile Fiber Reinforced Polymer™

Custom Stipple Finish

PRODUCTS: Tactile Cladding™

Contact a product manager for more information.