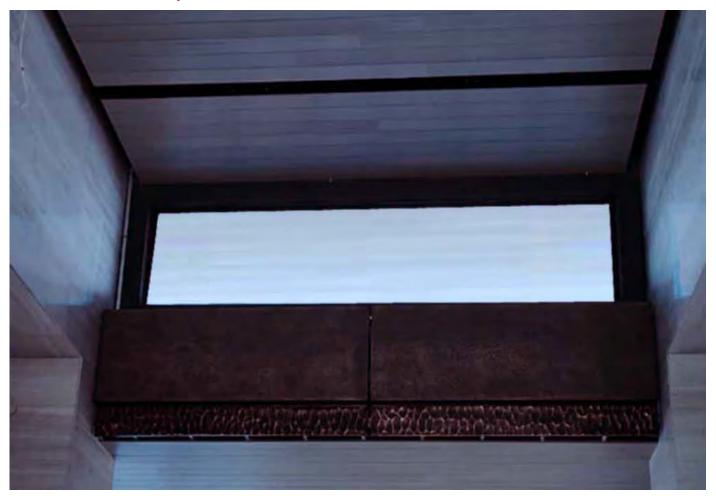

## PRIVATE RESIDENCE MONTERREY

A stunning private residence with cantilevered roof lines, which are accented with our Tactile Cast Fiber Reinforced Polymer (FRP) Cladding™ using our cast-in Bronze Melded Metal™ finish. The custom panels feature a robust sand texture, subtle reveal details, and a sculptural subordinate surface which provides depth and visual interest.

**ARCHITECT:** Drewett Works

**LOCATION**: Monterrey, Mexico

MATERIALS: Tactile Fiber Reinforced Polymer™

Tactile Melded Metal Bronze™

**PRODUCTS**: Tactile Cladding™

Contact a product manager for more information.