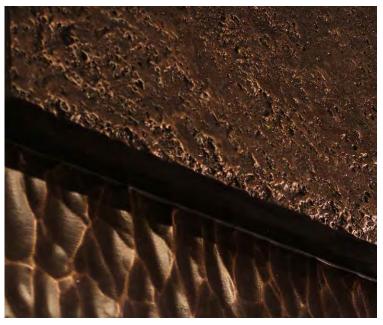

## PRIVATE RESIDENCE MONTERREY

A stunning private residence with cantilevered roof lines, which are accented with our Tactile Cast Fiber Reinforced Polymer (FRP) Cladding™ using our cast-in Bronze Melded Metal™ finish. The custom panels feature a robust sand texture, subtle reveal details, and a sculptural subordinate surface which provides depth and visual interest.

**ARCHITECT:** Drewett Works

**LOCATION**: Monterrey, Mexico

MATERIALS: Tactile Fiber Reinforced Polymer™

Tactile Melded Metal Bronze™

**PRODUCTS**: Tactile Cladding™

Contact a product manager for more information.