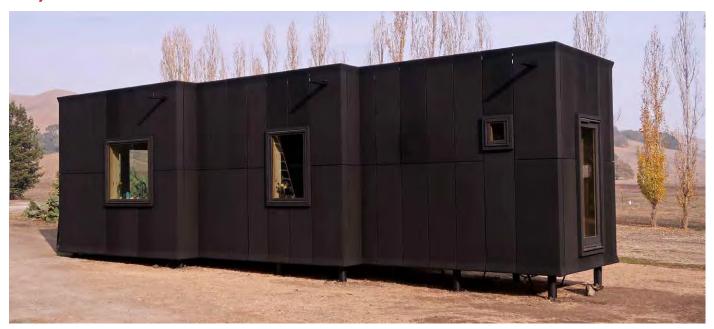

# **BACKYARD INITIATIVE**

The compact housing unit took on interesting character with our Tactile Fiber Reinforced (FRP) Cladding. The architect created panel termination details that bulged as the ends much the same as the Serif font. We designed and engineered the facade cladding and window cowlings with embeds for easy attachement.

ARCHITECT: WOJR
CLIENT: Airbnb

**LOCATION:** Petaluma, California, USA

MATERIALS: Tactile Fiber Reinforced Polymer™

Custom Stipple Finish

PRODUCTS: Tactile Cladding™

Contact a product manager for more information.