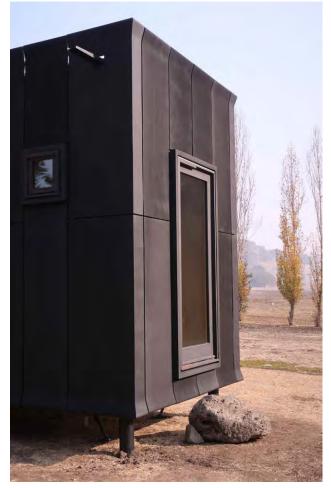

# **BACKYARD INITIATIVE**

The compact housing unit took on interesting character with our Tactile Fiber Reinforced (FRP) Cladding. The architect created panel termination details that bulged as the ends much the same as the Serif font. We designed and engineered the facade cladding and window cowlings with embeds for easy attachement.

ARCHITECT: WOJR
CLIENT: Airbnb

**LOCATION:** Petaluma, California, USA

MATERIALS: Tactile Fiber Reinforced Polymer™

Custom Stipple Finish

PRODUCTS: Tactile Cladding™

Contact a product manager for more information.