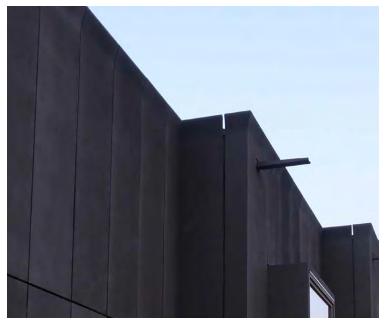

# **BACKYARD INITIATIVE**

The compact housing unit took on interesting character with our Tactile Fiber Reinforced (FRP) Cladding. The architect created panel termination details that bulged as the ends much the same as the Serif font. We designed and engineered the facade cladding and window cowlings with embeds for easy attachement.

ARCHITECT: WOJR
CLIENT: Airbnb

**LOCATION:** Petaluma, California, USA

MATERIALS: Tactile Fiber Reinforced Polymer™

Custom Stipple Finish

PRODUCTS: Tactile Cladding™

Contact a product manager for more information.