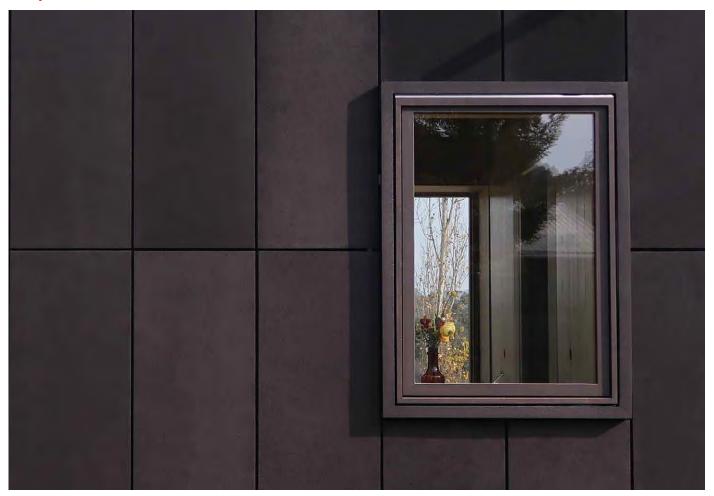

# **BACKYARD INITIATIVE**

The compact housing unit took on interesting character with our Tactile Fiber Reinforced (FRP) Cladding. The architect created panel termination details that bulged as the ends much the same as the Serif font. We designed and engineered the facade cladding and window cowlings with embeds for easy attachement.

ARCHITECT: WOJR
CLIENT: Airbnb

**LOCATION:** Petaluma, California, USA

MATERIALS: Tactile Fiber Reinforced Polymer™

Custom Stipple Finish

PRODUCTS: Tactile Cladding™

Contact a product manager for more information.