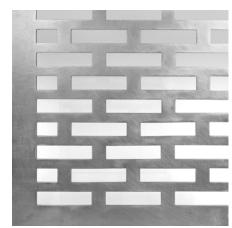

## **Standard Textures | Patterns**

Tactile Formed Aluminum | Directional Finish

Tactile Formed Aluminum | Non-Directional Finish

Tactile Formed Aluminum | Perforated

Tactile Formed Aluminum | Embossed

Tactile Formed Aluminum | Hydraulic Pressed