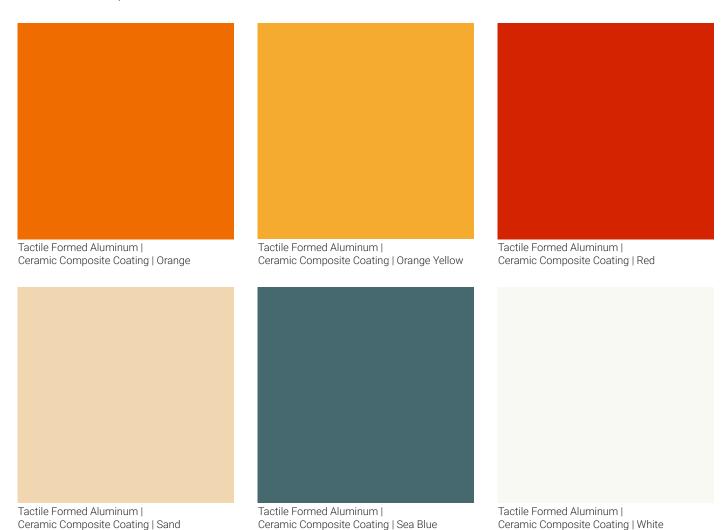

actile Formed Aluminum | Dark Bronze Anodized

Contact a product manager for bespoke colors and tonalities.



## **Standard Colors | Tonalities**



Tactile Formed Aluminum | Ceramic Composite Coating | Aircraft Gray



Tactile Formed Aluminum | Ceramic Composite Coating | Light Gray



Tactile Formed Aluminum | Ceramic Composite Coating | Aluminum Silver



Tactile Formed Aluminum | Ceramic Composite Coating | Black



Tactile Formed Aluminum | Ceramic Composite Coating | Gold



Tactile Formed Aluminum | Ceramic Composite Coating | Dark Green



Tactile Formed Aluminum | Ceramic Composite Coating | Insignia Red



Tactile Formed Aluminum | Ceramic Composite Coating | Medium Gray Green



Tactile Formed Aluminum | Ceramic Composite Coating | Ochre



## **Standard Colors | Tonalities**