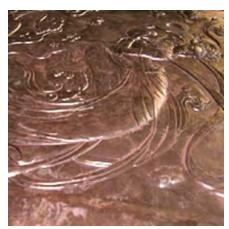

### Standard Textures | Patterns

Tactile Formed Bronze | Non-Directional Finish

Tactile Formed Bronze | Directional Finish

Tactile Formed Bronze | Mill Finish

Tactile Formed Bronze | Chased

Tactile Formed Bronze | Etched Floral