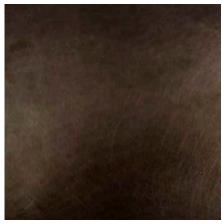

### **Standard Colors | Tonalities**

Tactile Formed Bronze | Standard Bronze

Tactile Formed Bronze | Dark Bronze

Tactile Formed Bronze | White Bronze

Tactile Formed Bronze | Moss Patina

Tactile Formed Bronze | Lignite Patina