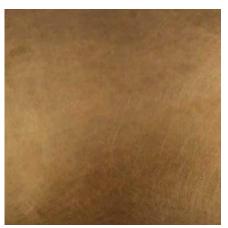

### **Standard Colors | Tonalities**

Tactile Formed Bronze | Standard Bronze

Tactile Formed Bronze | Dark Bronze

Tactile Formed Bronze | White Bronze

Tactile Formed Bronze | Moss Patina

Tactile Formed Bronze | Lignite Patina