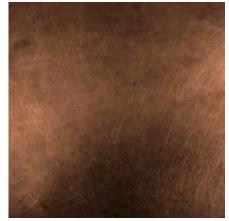

### **Standard Colors | Tonalities**

Tactile Formed Bronze | Standard Bronze

Tactile Formed Bronze | Dark Bronze

Tactile Formed Bronze | White Bronze

Tactile Formed Bronze | Moss Patina

Tactile Formed Bronze | Lignite Patina