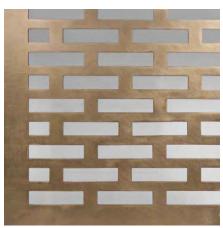

Tactile Formed Bronze | Perforated

Tactile Formed Bronze | Hand Hammered

Contact a product manager for bespoke textures and patterns.