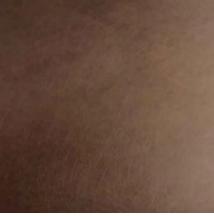

### **Standard Colors | Tonalities**

Tactile Formed Bronze | Standard Bronze

Tactile Formed Bronze | Dark Bronze

Tactile Formed Bronze | White Bronze

Tactile Formed Bronze | Moss Patina

Tactile Formed Bronze | Lignite Patina