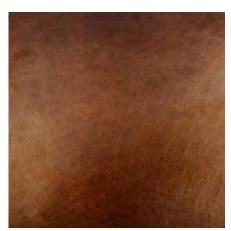

### **Standard Colors | Tonalities**

Tactile Formed Bronze | Standard Bronze

Tactile Formed Bronze | Dark Bronze

Tactile Formed Bronze | White Bronze

Tactile Formed Bronze | Moss Patina

Tactile Formed Bronze | Lignite Patina