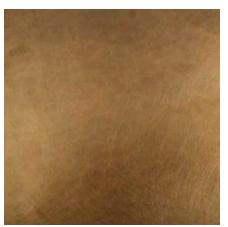

### **Standard Colors | Tonalities**

Tactile Formed Bronze | Standard Bronze

Tactile Formed Bronze | Dark Bronze

Tactile Formed Bronze | White Bronze

Tactile Formed Bronze | Moss Patina

Tactile Formed Bronze | Lignite Patina