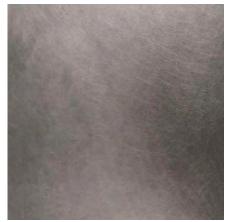

### **Standard Colors | Tonalities**

Tactile Formed Bronze | Standard Bronze

Tactile Formed Bronze | Dark Bronze

Tactile Formed Bronze | White Bronze

Tactile Formed Bronze | Moss Patina

Tactile Formed Bronze | Lignite Patina