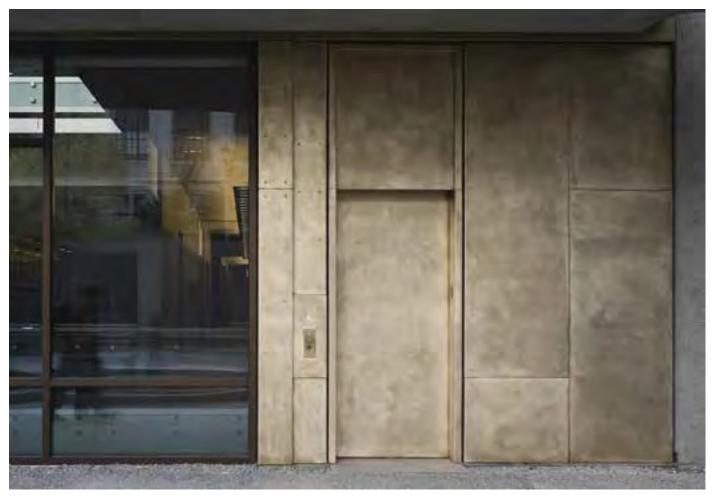

## CV STARR EAST ASIAN LIBRARY

The CV Starr East Asian library at UC Berkeley features a rich palette of materials that beautifully frame the collection and serve to create an engaging, rich environment from research and exploration. The exterior is comprised of rainscreen stone cladding, bronze and copper cladding, glass window walls and cast bronze sunshades.

**ARCHITECT:** Tod Williams Billie Tsien Architects

**CLIENT:** University of California, Berkeley

**LOCATION:** Berkeley, California USA

MATERIALS: Tactile Cast Bronze™

PRODUCTS: Tactile Cladding™

Contact a product manager for more information.