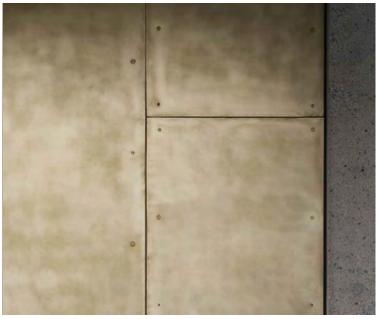

## CV STARR EAST ASIAN LIBRARY

The CV Starr East Asian library at UC Berkeley features a rich palette of materials that beautifully frame the collection and serve to create an engaging, rich environment from research and exploration. The exterior is comprised of rainscreen stone cladding, bronze and copper cladding, glass window walls and cast bronze sunshades.

**ARCHITECT:** Tod Williams Billie Tsien Architects

**CLIENT:** University of California, Berkeley

**LOCATION:** Berkeley, California USA

MATERIALS: Tactile Cast Bronze™

PRODUCTS: Tactile Cladding™

Contact a product manager for more information.