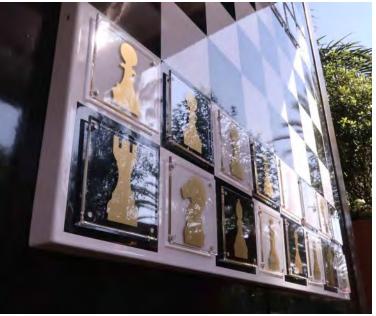

## OUTDOOR GAME BOARDS

The outdoor game boards showcase Tactile Porcelain Enamel Metal<sup>™</sup> as both durable wall cladding and interactive play surface. The Word Puzzle, Chess and Checkers graphics were produced with integrated digital ceramics, enabling the game boards to withstand exterior conditions and wear over extended periods of time.

| ARCHITECT: | Groundlevel Landscape Architecture |
|------------|------------------------------------|
| LOCATION:  | San Diego, California USA          |
| MATERIALS: | Tactile Porcelain Enamel Metal™    |
| PRODUCTS:  | Tactile Public Furnishing™         |
|            | Tactile Cladding™                  |