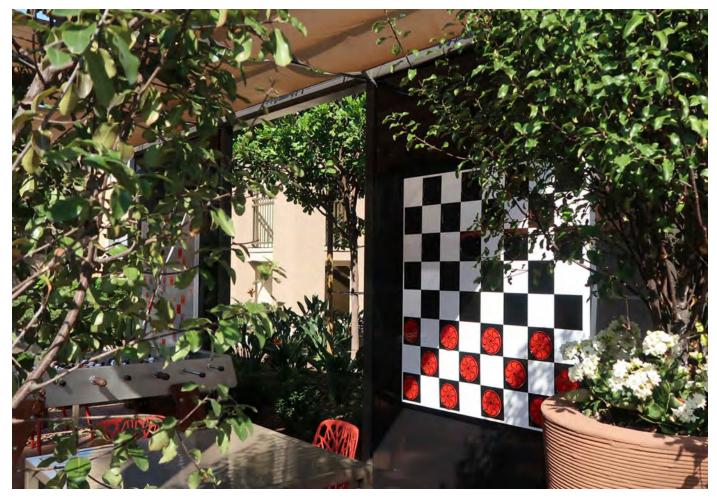

## OUTDOOR GAME BOARDS

The outdoor game boards showcase Tactile Porcelain Enamel Metal<sup>™</sup> as both durable wall cladding and interactive play surface. The Word Puzzle, Chess and Checkers graphics were produced with integrated digital ceramics, enabling the game boards to withstand exterior conditions and wear over extended periods of time.

| ARCHITECT: | Groundlevel Landscape Architecture |
|------------|------------------------------------|
| LOCATION:  | San Diego, California USA          |
| MATERIALS: | Tactile Porcelain Enamel Metal™    |
| PRODUCTS:  | Tactile Public Furnishing™         |
|            | Tactile Cladding™                  |