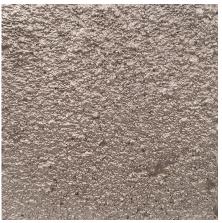

## **Standard Textures | Patterns**

Tactile Bronze | Smooth Platen Cast

Tactile Bronze | Sand Platen Cast

Tactile Bronze | Coarse Sand Platen Cast

Tactile Bronze | Knocked Down Sand Platen Cast

Tactile Bronze | Geometric Pattern

Tactile Bronze | Scooped Pattern

Tactile Bronze | Fabric Pattern

Tactile Bronze | Chased

Contact a product manager for bespoke textures and patterns.