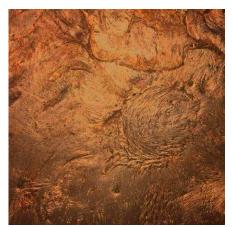

#### **Standard Colors | Tonalities**

Tactile Bronze | Standard Bronze

Tactile Bronze | Dark Bronze

Tactile Bronze | White Bronze

Tactile Bronze | Rose Bronze

Tactile Bronze | Moss Patina

Tactile Bronze | Azure Patina

Tactile Bronze | Amber Patina

Tactile Bronze | Sepia Patinated

Tactile Bronze | Rose Patina

Contact a product manager for bespoke colors and tonalities.