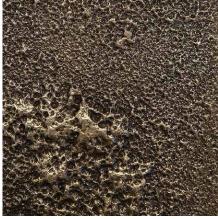

## **Standard Textures | Patterns**

Tactile Bronze | Smooth Platen Cast

Tactile Bronze | Sand Platen Cast

Tactile Bronze | Coarse Sand Platen Cast

Tactile Bronze | Knocked Down Sand Platen Cast

Tactile Bronze | Geometric Pattern

Tactile Bronze | Scooped Pattern

Tactile Bronze | Fabric Pattern

Tactile Bronze | Chased

Contact a product manager for bespoke textures and patterns.