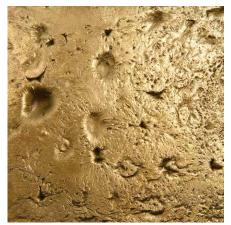

## **Standard Textures | Patterns**

Tactile Bronze | Smooth Platen Cast

Tactile Bronze | Sand Platen Cast

Tactile Bronze | Coarse Sand Platen Cast

Tactile Bronze | Knocked Down Sand Platen Cast

Tactile Bronze | Geometric Pattern

Tactile Bronze | Scooped Pattern

Tactile Bronze | Fabric Pattern

Tactile Bronze | Chased

Contact a product manager for bespoke textures and patterns.