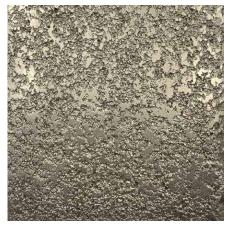

## **Standard Textures | Patterns**

Tactile Bronze | Smooth Platen Cast

Tactile Bronze | Sand Platen Cast

Tactile Bronze | Coarse Sand Platen Cast

Tactile Bronze | Knocked Down Sand Platen Cast

Tactile Bronze | Geometric Pattern

Tactile Bronze | Scooped Pattern

Tactile Bronze | Fabric Pattern

Tactile Bronze | Chased

Contact a product manager for bespoke textures and patterns.