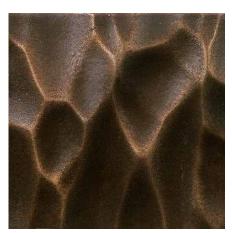

## **Standard Textures | Patterns**

Tactile Bronze | Smooth Platen Cast

Tactile Bronze | Sand Platen Cast

Tactile Bronze | Coarse Sand Platen Cast

Tactile Bronze | Knocked Down Sand Platen Cast

Tactile Bronze | Geometric Pattern

Tactile Bronze | Scooped Pattern

Tactile Bronze | Fabric Pattern

Tactile Bronze | Chased

Contact a product manager for bespoke textures and patterns.