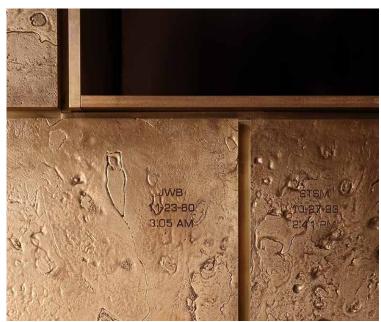

## **BEACH HOUSE**

The project evolved from the architect's massing model and inspiration images. Working with the client and the architect, our engineering and manufacturing team developed refined casting methods to support the project. Each sightline and joint is deliberate with the depth of the Tactile Smooth Platen Cast Bronze Cladding™.

**ARCHITECT:** Giannone Petricone Associates

LOCATION: San Diego, California, USA

MATERIALS: Tactile Cast Bronze™

PRODUCTS: Tactile Interior Cladding™

Email: info@architecturalmaterials.com

Contact a product manager for more information.