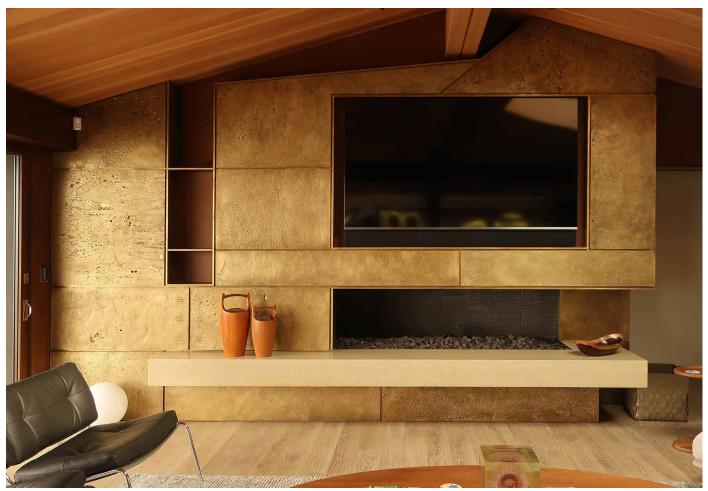

## **BEACH HOUSE**

The project evolved from the architect's massing model and inspiration images. Working with the client and the architect, our engineering and manufacturing team developed refined casting methods to support the project. Each sightline and joint is deliberate with the depth of the Tactile Smooth Platen Cast Bronze Cladding™.

**ARCHITECT:** Giannone Petricone Associates

LOCATION: San Diego, California, USA

MATERIALS: Tactile Cast Bronze™

PRODUCTS: Tactile Interior Cladding™

Email: info@architecturalmaterials.com

Contact a product manager for more information.