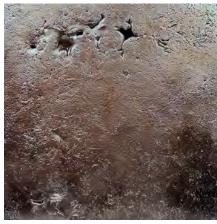

## **Standard Colors | Tonalities**

Tactile Cast Zinc | Natural Zinc

Tactile Cast Zinc | Medium Bronze

Tactile Cast Zinc | Light Bronze

Tactile Cast Zinc | Bronze

Tactile Cast Zinc | Anthracite

Tactile Cast Zinc | Preweathered