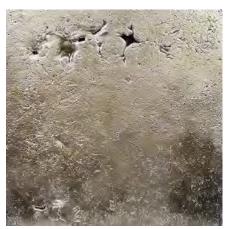

## **Standard Colors | Tonalities**

Tactile Cast Zinc | Natural Zinc

Tactile Cast Zinc | Medium Bronze

Tactile Cast Zinc | Light Bronze

Tactile Cast Zinc | Bronze

Tactile Cast Zinc | Anthracite

Tactile Cast Zinc | Preweathered