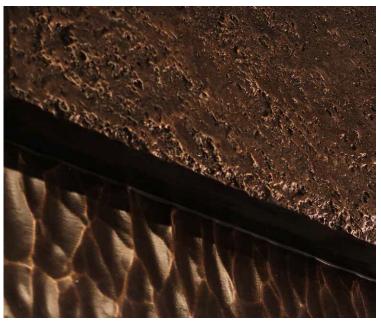

## PRIVATE RESIDENCE MONTERREY

A stunning private residence with cantilevered roof lines, which are accented with our Tactile Cast Fiber Reinforced Polymer (FRP) Cladding™ using our cast-in Bronze Melded Metal™ finish. The custom panels feature a robust sand texture, subtle reveal details, and a sculptural subordinate surface which provides depth and visual interest.

**ARCHITECT:** Drewett Works

**LOCATION**: Monterrey, Mexico

MATERIALS: Tactile Fiber Reinforced Polymer™

Tactile Melded Metal Bronze™

**PRODUCTS**: Tactile Cladding™

Contact a product manager for more information.