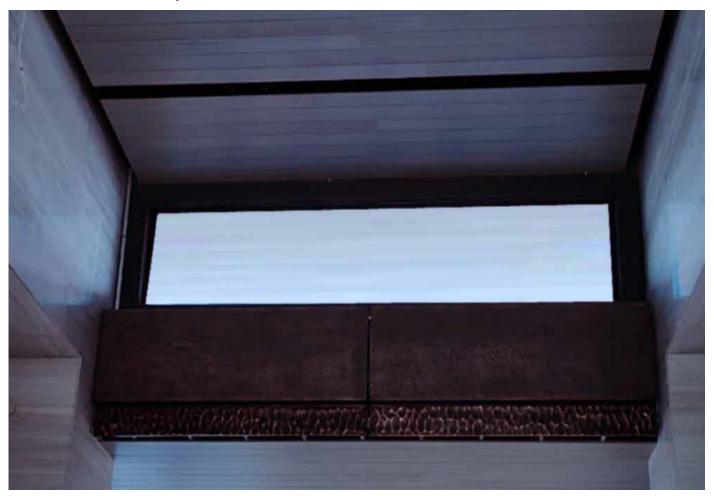

## PRIVATE RESIDENCE MONTERREY

A stunning private residence with cantilevered roof lines, which are accented with our Tactile Cast Fiber Reinforced Polymer (FRP) Cladding™ using our cast-in Bronze Melded Metal™ finish. The custom panels feature a robust sand texture, subtle reveal details, and a sculptural subordinate surface which provides depth and visual interest.

**ARCHITECT:** Drewett Works

**LOCATION**: Monterrey, Mexico

MATERIALS: Tactile Fiber Reinforced Polymer™

Tactile Melded Metal Bronze™

**PRODUCTS**: Tactile Cladding™

Contact a product manager for more information.