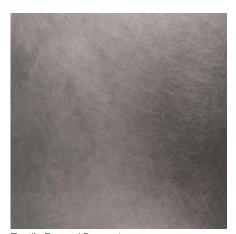

## **Standard Colors | Tonalities**

Tactile Formed Bronze | Standard Bronze

Tactile Formed Bronze | Dark Bronze

Tactile Formed Bronze | White Bronze

Tactile Formed Bronze | Moss Patina

Tactile Formed Bronze | Lignite Patina