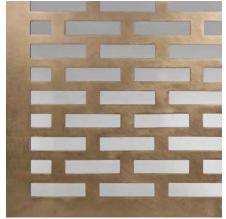

## **Standard Textures | Patterns**



Tactile Formed Bronze | Non-Directional Finish



Tactile Formed Bronze | Directional Finish



Tactile Formed Bronze | Mill Finish



Tactile Formed Bronze | Chased



Tactile Formed Bronze | Etched Floral



Tactile Formed Bronze | Perforated



Tactile Formed Bronze | Hand Hammered



## **Standard Colors | Tonalities**



Tactile Formed Bronze | Standard Bronze



Tactile Formed Bronze | Dark Bronze



Tactile Formed Bronze | White Bronze



Tactile Formed Bronze | Moss Patina



Tactile Formed Bronze | Lignite Patina



Tactile Formed Bronze | Cinnabar Patina



Tactile Formed Bronze | Azure Patina



Tactile Formed Bronze | Viridian Patina



Tactile Formed Bronze | Sepia Patina

Contact a product manager for bespoke colors and tonalities.



## **Standard Colors | Tonalities**



Tactile Formed Bronze | Rose Patina



Tactile Formed Bronze | Ochre Patina

Contact a product manager for bespoke colors and tonalities.