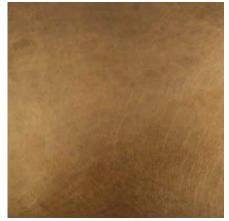

## **Standard Colors | Tonalities**

Tactile Formed Bronze | Standard Bronze

Tactile Formed Bronze | Dark Bronze

Tactile Formed Bronze | White Bronze

Tactile Formed Bronze | Moss Patina

Tactile Formed Bronze | Lignite Patina