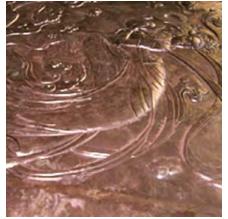

## **Standard Textures | Patterns**

Tactile Formed Bronze | Non-Directional Finish

Tactile Formed Bronze | Directional Finish

Tactile Formed Bronze | Mill Finish

Tactile Formed Bronze | Chased

Tactile Formed Bronze | Etched Floral