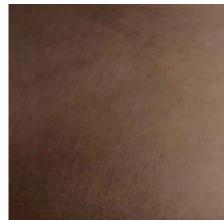

## **Standard Colors | Tonalities**

Tactile Formed Bronze | Standard Bronze

Tactile Formed Bronze | Dark Bronze

Tactile Formed Bronze | White Bronze

Tactile Formed Bronze | Moss Patina

Tactile Formed Bronze | Lignite Patina