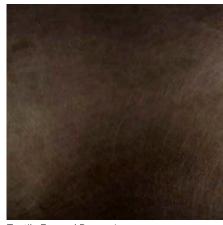

## **Standard Colors | Tonalities**

Tactile Formed Bronze | Standard Bronze

Tactile Formed Bronze | Dark Bronze

Tactile Formed Bronze | White Bronze

Tactile Formed Bronze | Moss Patina

Tactile Formed Bronze | Lignite Patina