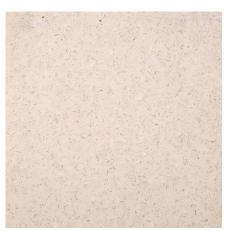

## **Standard Colors | Tonalities**

Tactile Polished GFRC | Sequoia Sand

Tactile Polished GFRC | Stone Gray

Tactile Polished GFRC | Pearl White

Tactile Polished GFRC | Almond

Tactile Polished GFRC | Sandstone