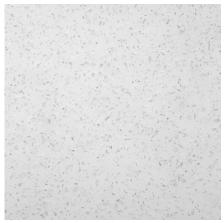

## **Standard Colors | Tonalities**

Tactile Polished GFRC | Sequoia Sand

Tactile Polished GFRC | Stone Gray

Tactile Polished GFRC | Pearl White

Tactile Polished GFRC | Almond

Tactile Polished GFRC | Sandstone