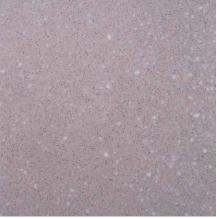

## **Standard Colors | Tonalities**

Tactile Polished GFRC | Sequoia Sand

Tactile Polished GFRC | Stone Gray

Tactile Polished GFRC | Pearl White

Tactile Polished GFRC | Almond

Tactile Polished GFRC | Sandstone