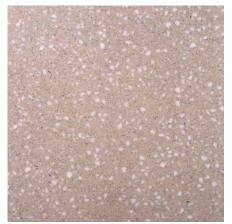

## **Standard Colors | Tonalities**

Tactile Polished GFRC | Sequoia Sand

Tactile Polished GFRC | Stone Gray

Tactile Polished GFRC | Pearl White

Tactile Polished GFRC | Almond

Tactile Polished GFRC | Sandstone