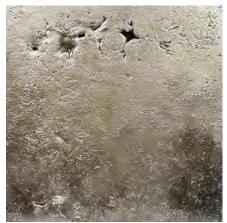

## **Standard Colors | Tonalities**

Tactile Cast Zinc | Natural Zinc

Tactile Cast Zinc | Medium Bronze

Tactile Cast Zinc | Light Bronze

Tactile Cast Zinc | Bronze

Tactile Cast Zinc | Anthracite

Tactile Cast Zinc | Preweathered