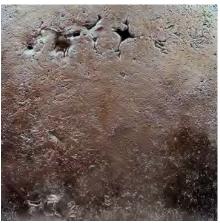

## **Standard Colors | Tonalities**

Tactile Cast Zinc | Natural Zinc

Tactile Cast Zinc | Medium Bronze

Tactile Cast Zinc | Light Bronze

Tactile Cast Zinc | Bronze

Tactile Cast Zinc | Anthracite

Tactile Cast Zinc | Preweathered