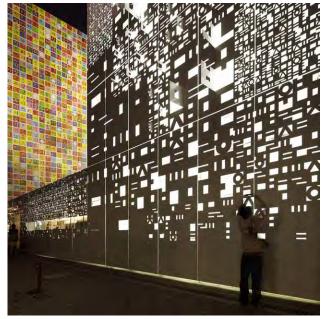

## **KOREAN PAVILION**

The six-story structure was created to house the "Korean Experience" within the 2010 World Exposition. The exterior features the Korean alphabet in various sizes and transparencies in a collage offset with digitally printed metal panels. A unique tension facade support system comprised of a thin net of vertical and horizontal rods reduce visual massing.

ARCHITECT: Mass Studies (Minsuk Cho)

CLIENT: Shanghai World Expo 2010

LOCATION: Shanghai, China

MATERIALS: Tactile Formed Aluminum™

PRODUCTS: Tactile Exterior Cladding™

Contact a product manager for more information.