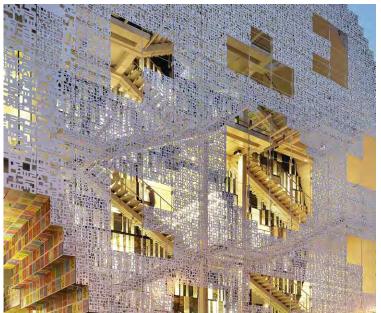

#### **Korean Pavilion**

## **KOREAN PAVILION**

The six-story structure was created to house the "Korean Experience" within the 2010 World Exposition. The exterior features the Korean alphabet in various sizes and transparencies in a collage offset with digitally printed metal panels. A unique tension facade support system comprised of a thin net of vertical and horizontal rods reduce visual massing.

ARCHITECT: Mass Studies (Minsuk Cho)

CLIENT: Shanghai World Expo 2010

LOCATION: Shanghai, China

MATERIALS: Tactile Formed Aluminum™

PRODUCTS: Tactile Exterior Cladding™

Contact a product manager for more information.