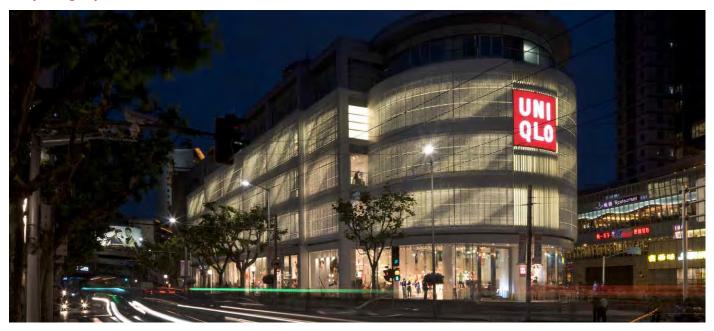

### **Uniqlo Flagship Store**

# **UNIQLO FLAGSHIP STORE**

The UNIQLO Flagship Store is centrally located on the most popular shopping street in Shanghai. The design team chose to enhance the façade by creating a fabric appearance across the more than 30,000 square feet of façade. The perforated plate aluminum features the application of our Tactile Ceramic Composite coating to mitigate soiling.

**ARCHITECT:** Bohlin Cywinski Jackson

**CLIENT:** Fast Retailing

**LOCATION:** Shanghai, China

MATERIALS: Tactile Formed Aluminum™

PRODUCTS: Tactile Exterior Cladding™

Contact a product manager for more information.