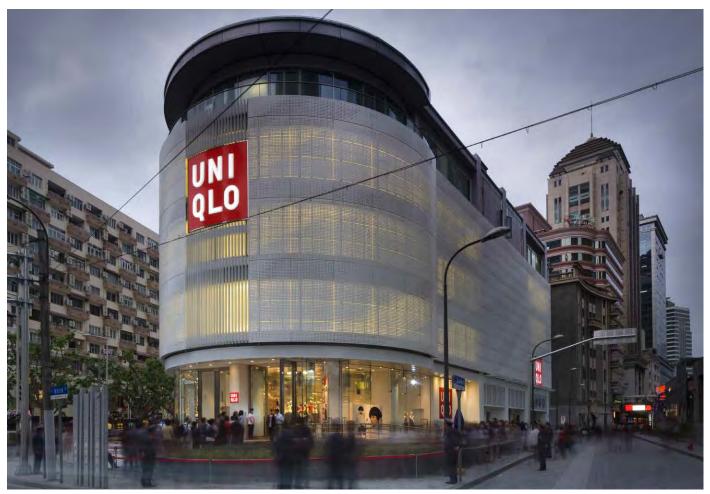

### **Uniqlo Flagship Store**

# **UNIQLO FLAGSHIP STORE**

The UNIQLO Flagship Store is centrally located on the most popular shopping street in Shanghai. The design team chose to enhance the façade by creating a fabric appearance across the more than 30,000 square feet of façade. The perforated plate aluminum features the application of our Tactile Ceramic Composite coating to mitigate soiling.

**ARCHITECT:** Bohlin Cywinski Jackson

**CLIENT:** Fast Retailing

**LOCATION:** Shanghai, China

MATERIALS: Tactile Formed Aluminum™

PRODUCTS: Tactile Exterior Cladding™

Contact a product manager for more information.