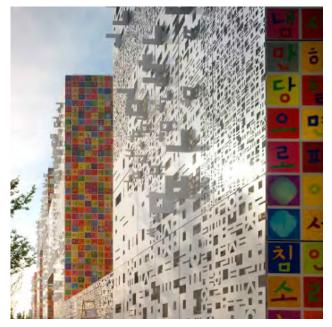

#### **Korean Pavilion**

## **KOREAN PAVILION**

The six-story structure was created to house the "Korean Experience" within the 2010 World Exposition. The exterior features the Korean alphabet in various sizes and transparencies in a collage offset with digitally printed metal panels. A unique tension facade support system comprised of a thin net of vertical and horizontal rods reduce visual massing.

ARCHITECT: Mass Studies (Minsuk Cho)

CLIENT: Shanghai World Expo 2010

LOCATION: Shanghai, China

MATERIALS: Tactile Formed Aluminum™

PRODUCTS: Tactile Exterior Cladding™

Contact a product manager for more information.