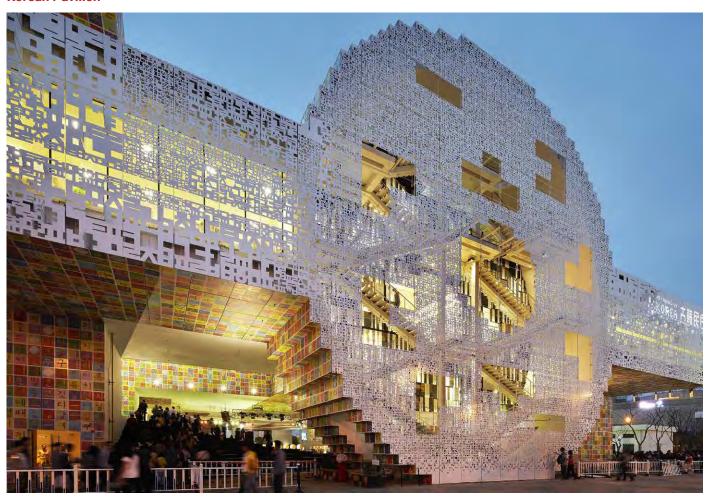

## **KOREAN PAVILION**

The six-story structure was created to house the "Korean Experience" within the 2010 World Exposition. The exterior features the Korean alphabet in various sizes and transparencies in a collage offset with digitally printed metal panels. A unique tension facade support system comprised of a thin net of vertical and horizontal rods reduce visual massing.

ARCHITECT: Mass Studies (Minsuk Cho)

CLIENT: Shanghai World Expo 2010

LOCATION: Shanghai, China

MATERIALS: Tactile Formed Aluminum™

PRODUCTS: Tactile Exterior Cladding™

Contact a product manager for more information.