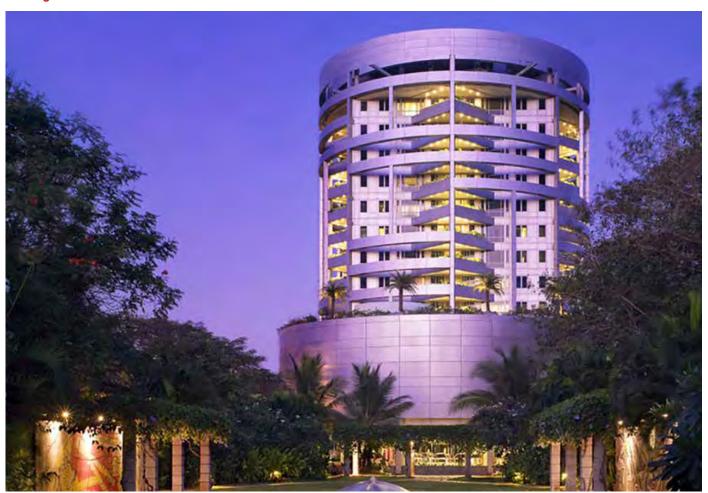

#### **Wellington Mews**

# **WELLINGTON MEWS**

The building features curved architectural surfaces that act as sunshades and soften the urban context of the building. We developed a method of forming the 3 mm aluminum plate cladding to integrate open rainscreen joinery and comply with the intended design aesthetic. This reduced the weight of the flying buttress features.

**ARCHITECT:** John Portman & Associates

**CLIENT:** Taj Hotels & Resorts

**LOCATION**: Mumbai, India

MATERIALS: Tactile Formed Aluminum™

PRODUCTS: Tactile Exterior Cladding™

Contact a product manager for more information.