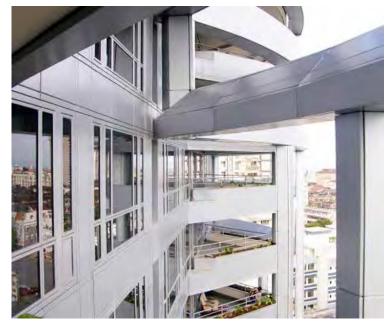

#### **Wellington Mews**

# **WELLINGTON MEWS**

The building features curved architectural surfaces that act as sunshades and soften the urban context of the building. We developed a method of forming the 3 mm aluminum plate cladding to integrate open rainscreen joinery and comply with the intended design aesthetic. This reduced the weight of the flying buttress features.

**ARCHITECT:** John Portman & Associates

**CLIENT:** Taj Hotels & Resorts

**LOCATION**: Mumbai, India

MATERIALS: Tactile Formed Aluminum™

PRODUCTS: Tactile Exterior Cladding™

Contact a product manager for more information.