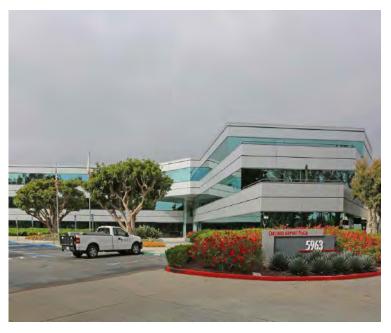

#### **Carlsbad Airport Plaza**

### CARLSBAD AIRPORT PLAZA

Clean crisp lines and integrated extruded aluminum contrasting revewls with metallic silver panels compliment the architectural massing of this office building. Our innovative four-sided silicone application in combination with tension leveled 4.76 mm (3/16") aluminum resulted in super flat panels and formed sharp corners. We applied the high performance finish post-fabrication to insure consistent tonality among panels.

**LOCATION:** Carlsbad, California USA

MATERIALS: Tactile Formed Aluminum™

**PRODUCTS:** Tactile Exterior Cladding™

Contact a product manager for more information.