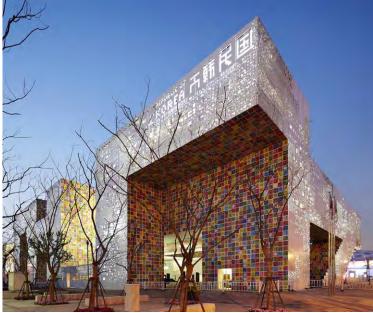

#### **Korean Pavilion**

## **KOREAN PAVILION**

The six-story structure was created to house the "Korean Experience" within the 2010 World Exposition. The exterior features the Korean alphabet in various sizes and transparencies in a collage offset with digitally printed metal panels. A unique tension facade support system comprised of a thin net of vertical and horizontal rods reduce visual massing.

ARCHITECT: Mass Studies (Minsuk Cho)

CLIENT: Shanghai World Expo 2010

LOCATION: Shanghai, China

MATERIALS: Tactile Formed Aluminum™

PRODUCTS: Tactile Exterior Cladding™

Contact a product manager for more information.