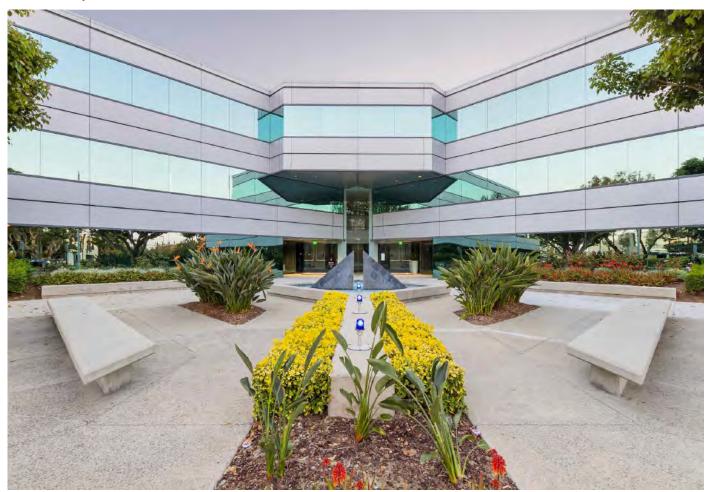

#### **Carlsbad Airport Plaza**

### CARLSBAD AIRPORT PLAZA

Clean crisp lines and integrated extruded aluminum contrasting revewls with metallic silver panels compliment the architectural massing of this office building. Our innovative four-sided silicone application in combination with tension leveled 4.76 mm (3/16") aluminum resulted in super flat panels and formed sharp corners. We applied the high performance finish post-fabrication to insure consistent tonality among panels.

**LOCATION:** Carlsbad, California USA

MATERIALS: Tactile Formed Aluminum™

**PRODUCTS:** Tactile Exterior Cladding™

Contact a product manager for more information.