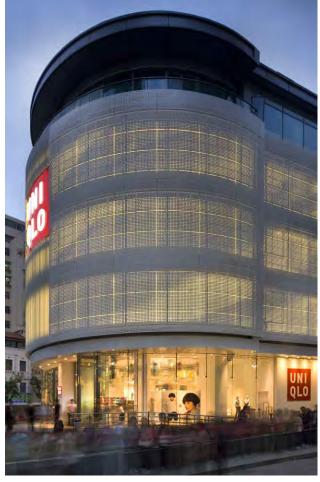

### **Uniqlo Flagship Store**

# **UNIQLO FLAGSHIP STORE**

The UNIQLO Flagship Store is centrally located on the most popular shopping street in Shanghai. The design team chose to enhance the façade by creating a fabric appearance across the more than 30,000 square feet of façade. The perforated plate aluminum features the application of our Tactile Ceramic Composite coating to mitigate soiling.

**ARCHITECT:** Bohlin Cywinski Jackson

**CLIENT:** Fast Retailing

**LOCATION:** Shanghai, China

MATERIALS: Tactile Formed Aluminum™

PRODUCTS: Tactile Exterior Cladding™

Contact a product manager for more information.

### **Uniqlo Flagship Store**

Contact a product manager for more information.