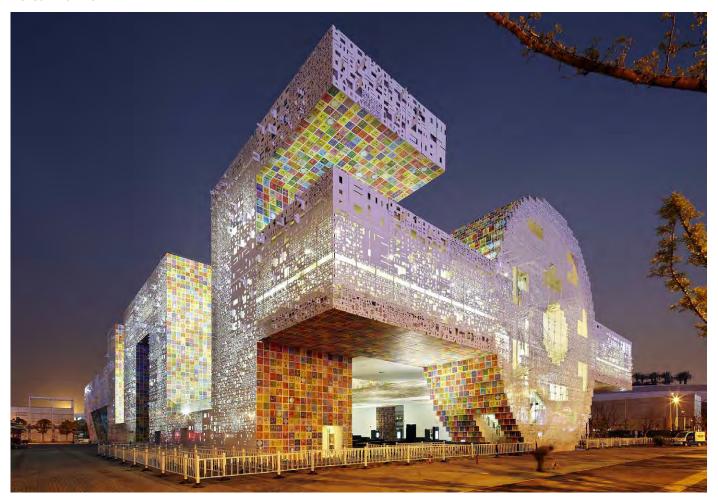

#### **Korean Pavilion**

## **KOREAN PAVILION**

The six-story structure was created to house the "Korean Experience" within the 2010 World Exposition. The exterior features the Korean alphabet in various sizes and transparencies in a collage offset with digitally printed metal panels. A unique tension facade support system comprised of a thin net of vertical and horizontal rods reduce visual massing.

ARCHITECT: Mass Studies (Minsuk Cho)

CLIENT: Shanghai World Expo 2010

LOCATION: Shanghai, China

MATERIALS: Tactile Formed Aluminum™

PRODUCTS: Tactile Exterior Cladding™

Contact a product manager for more information.