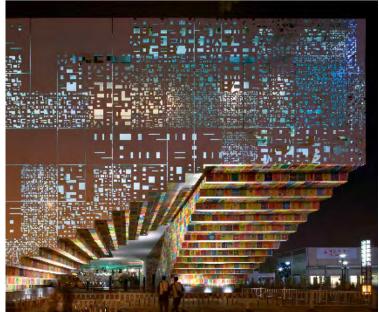

## **KOREAN PAVILION**

The six-story structure was created to house the "Korean Experience" within the 2010 World Exposition. The exterior features the Korean alphabet in various sizes and transparencies in a collage offset with digitally printed metal panels. A unique tension facade support system comprised of a thin net of vertical and horizontal rods reduce visual massing.

ARCHITECT: Mass Studies (Minsuk Cho)

CLIENT: Shanghai World Expo 2010

LOCATION: Shanghai, China

MATERIALS: Tactile Formed Aluminum™

PRODUCTS: Tactile Exterior Cladding™

Contact a product manager for more information.