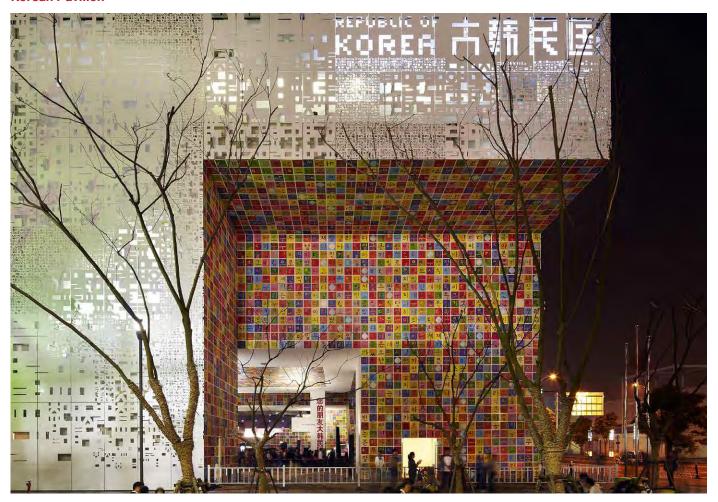

## **KOREAN PAVILION**

The six-story structure was created to house the "Korean Experience" within the 2010 World Exposition. The exterior features the Korean alphabet in various sizes and transparencies in a collage offset with digitally printed metal panels. A unique tension facade support system comprised of a thin net of vertical and horizontal rods reduce visual massing.

ARCHITECT: Mass Studies (Minsuk Cho)

CLIENT: Shanghai World Expo 2010

LOCATION: Shanghai, China

MATERIALS: Tactile Formed Aluminum™

PRODUCTS: Tactile Exterior Cladding™

Contact a product manager for more information.