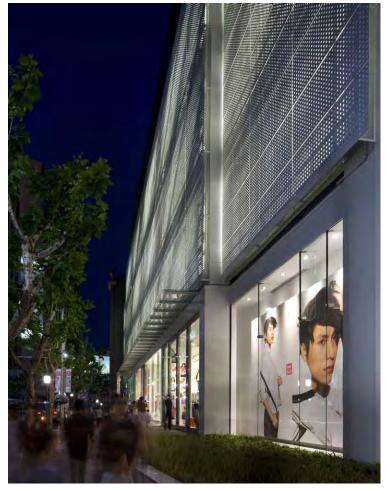

### **Uniqlo Flagship Store**

# **UNIQLO FLAGSHIP STORE**

The UNIQLO Flagship Store is centrally located on the most popular shopping street in Shanghai. The design team chose to enhance the façade by creating a fabric appearance across the more than 30,000 square feet of façade. The perforated plate aluminum features the application of our Tactile Ceramic Composite coating to mitigate soiling.

**ARCHITECT:** Bohlin Cywinski Jackson

**CLIENT:** Fast Retailing

**LOCATION:** Shanghai, China

MATERIALS: Tactile Formed Aluminum™

PRODUCTS: Tactile Exterior Cladding™

Contact a product manager for more information.

### **Uniqlo Flagship Store**

Contact a product manager for more information.