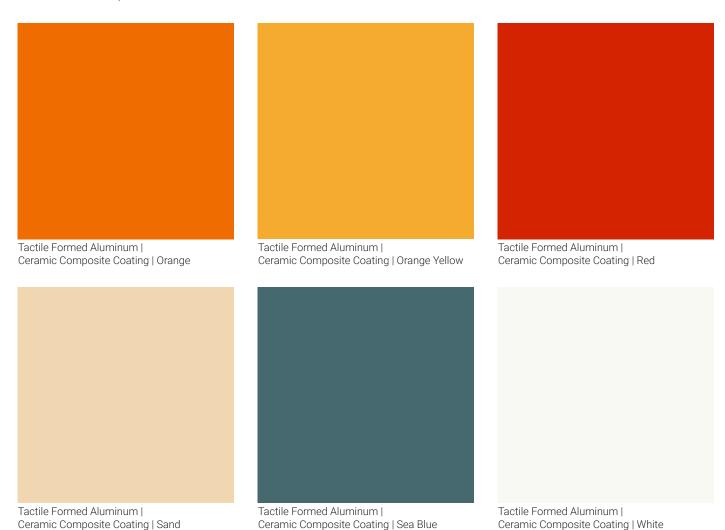

actile Formed Aluminum | Dark Bronze Anodized

Contact a product manager for bespoke colors and tonalities.



## **Standard Colors | Tonalities**



Tactile Formed Aluminum | Ceramic Composite Coating | Aircraft Gray



Tactile Formed Aluminum | Ceramic Composite Coating | Light Gray



Tactile Formed Aluminum | Ceramic Composite Coating | Aluminum Silver



Tactile Formed Aluminum | Ceramic Composite Coating | Black



Tactile Formed Aluminum | Ceramic Composite Coating | Gold



Tactile Formed Aluminum | Ceramic Composite Coating | Dark Green



Tactile Formed Aluminum | Ceramic Composite Coating | Insignia Red



Tactile Formed Aluminum | Ceramic Composite Coating | Medium Gray Green



Tactile Formed Aluminum | Ceramic Composite Coating | Ochre



## **Standard Colors | Tonalities**