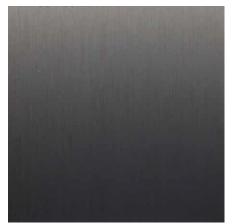

## **Standard Colors | Tonalities**

Tactile Formed Aluminum | Grey Anodized

Tactile Formed Aluminum | Grey Anodized

Tactile Formed Aluminum | Bronze Anodized

Tactile Formed Aluminum | Coal Anodized

Tactile Formed Aluminum | Dark Bronze Anodized