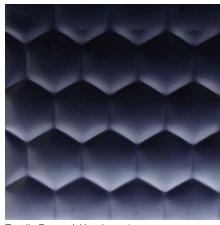

## **Standard Textures | Patterns**

Tactile Formed Aluminum | Directional Finish

Tactile Formed Aluminum | Non-Directional Finish

Tactile Formed Aluminum | Perforated

Tactile Formed Aluminum | Embossed

Tactile Formed Aluminum | Hydraulic Pressed