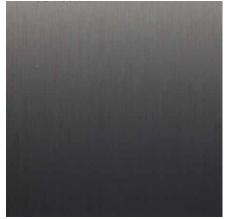

## **Standard Colors | Tonalities**

Tactile Formed Aluminum | Grey Anodized

Tactile Formed Aluminum | Grey Anodized

Tactile Formed Aluminum | Bronze Anodized

Tactile Formed Aluminum | Coal Anodized

Tactile Formed Aluminum | Dark Bronze Anodized