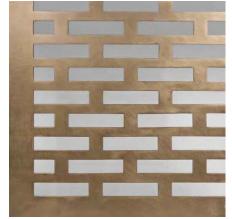

Tactile Formed Copper | Double Embossed Brook Flow Pattern

Tactile Formed Copper | Double Embossed Bump Grid Pattern

Tactile Formed Copper | Double Embossed Oval Grid Pattern

Tactile Formed Bronze | Perforated