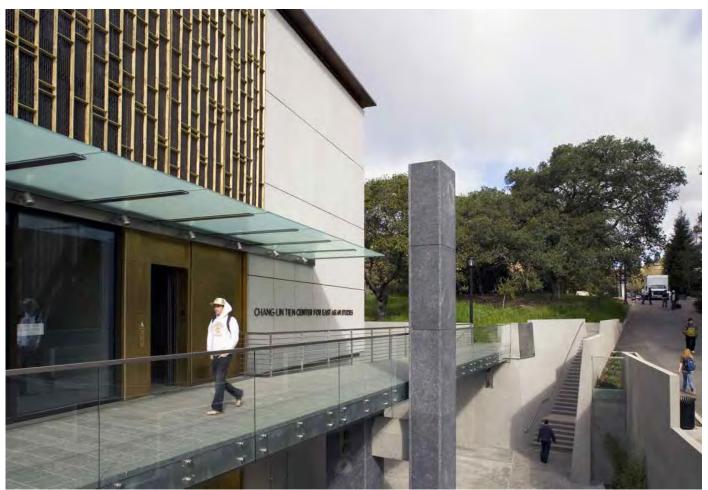

## CV STARR EAST ASIAN LIBRARY

The CV Starr East Asian library at UC Berkeley features a rich palette of materials that beautifully frame the collection and serve to create an engaging, rich environment from research and exploration. The exterior is comprised of rainscreen stone cladding, bronze and copper cladding, glass window walls and cast bronze sunshades.

**ARCHITECT:** Tod Williams Billie Tsien Architects

**CLIENT:** University of California, Berkeley

LOCATION: Berkeley, California USA

MATERIALS: Tactile Formed Bronze™

PRODUCTS: Tactile Cladding™

Contact a product manager for more information.