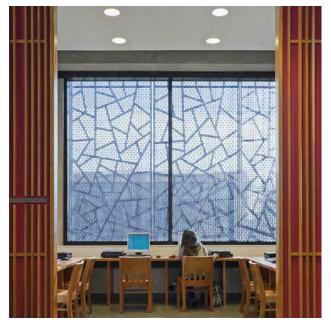

## CV STARR EAST ASIAN LIBRARY

The CV Starr East Asian library at UC Berkeley features a rich palette of materials that beautifully frame the collection and serve to create an engaging, rich environment from research and exploration. The exterior is comprised of rainscreen stone cladding, bronze and copper cladding, glass window walls and cast bronze sunshades.