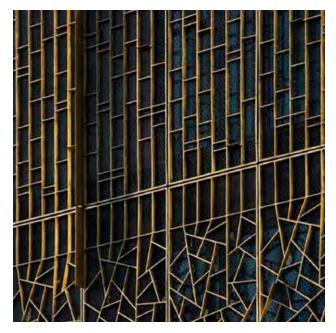

## CV STARR EAST ASIAN LIBRARY

The CV Starr East Asian library at UC Berkeley features a rich palette of materials that beautifully frame the collection and serve to create an engaging, rich environment from research and exploration. The exterior is comprised of rainscreen stone cladding, bronze and copper cladding, glass window walls and cast bronze sunshades.

**ARCHITECT:** Tod Williams Billie Tsien Architects

**CLIENT:** University of California, Berkeley

LOCATION: Berkeley, California USA

MATERIALS: Tactile Formed Bronze™

PRODUCTS: Tactile Cladding™

Contact a product manager for more information.