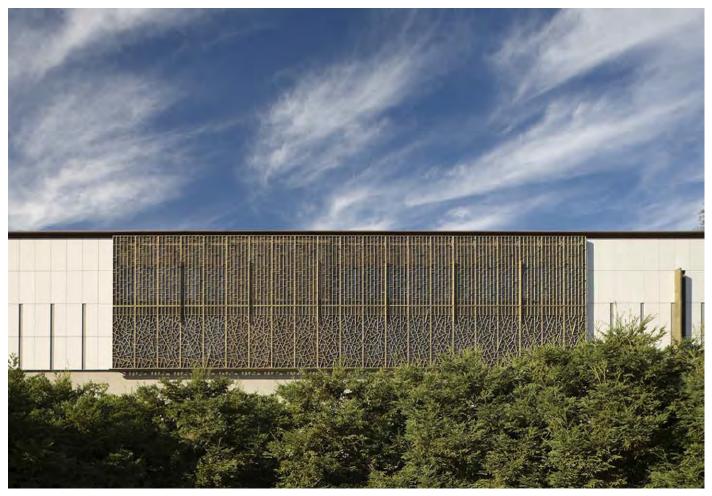

## CV STARR EAST ASIAN LIBRARY

The CV Starr East Asian library at UC Berkeley features a rich palette of materials that beautifully frame the collection and serve to create an engaging, rich environment from research and exploration. The exterior is comprised of rainscreen stone cladding, bronze and copper cladding, glass window walls and cast bronze sunshades.