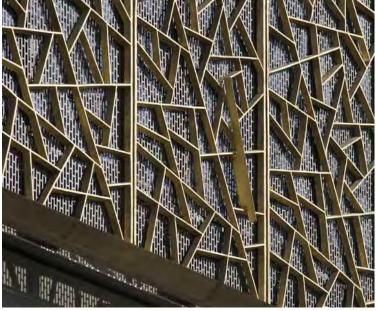

## CV STARR EAST ASIAN LIBRARY

The CV Starr East Asian library at UC Berkeley features a rich palette of materials that beautifully frame the collection and serve to create an engaging, rich environment from research and exploration. The exterior is comprised of rainscreen stone cladding, bronze and copper cladding, glass window walls and cast bronze sunshades.

**ARCHITECT:** Tod Williams Billie Tsien Architects

**CLIENT:** University of California, Berkeley

LOCATION: Berkeley, California USA

MATERIALS: Tactile Formed Bronze™

PRODUCTS: Tactile Cladding™

Contact a product manager for more information.