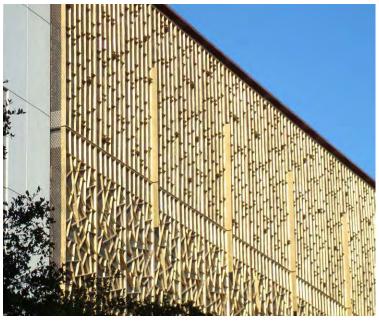

## CV STARR EAST ASIAN LIBRARY

The CV Starr East Asian library at UC Berkeley features a rich palette of materials that beautifully frame the collection and serve to create an engaging, rich environment from research and exploration. The exterior is comprised of rainscreen stone cladding, bronze and copper cladding, glass window walls and cast bronze sunshades.