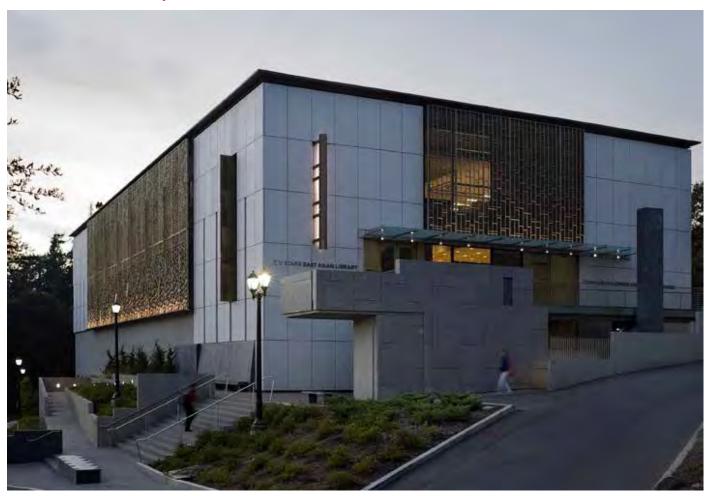

## CV STARR EAST ASIAN LIBRARY

The CV Starr East Asian library at UC Berkeley features a rich palette of materials that beautifully frame the collection and serve to create an engaging, rich environment from research and exploration. The exterior is comprised of rainscreen stone cladding, bronze and copper cladding, glass window walls and cast bronze sunshades.