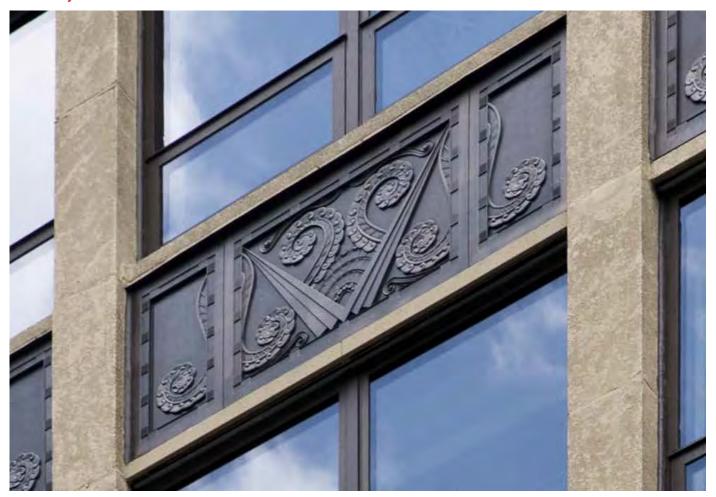

## 8 NEWBURY

8 Newbury, a retail and office space located in Boston's premier retail district, requested bronze art deco paneling to help the building's historic character shine among its neighbors. We created 12 cast aluminum panels in our Tactile Metal™ bronze finish. The panels measure 6'6" wide (1981 mm) by 3'0" (914 mm) tall.

**ARCHITECT:** Bargmann Hendrie + Archetype, Inc.

**CLIENT:** 8 Newbury

**LOCATION**: Boston, Massachusetts, USA

MATERIALS: Tactile Cast Aluminum™

Tactile Melded Metal, Bronze™

**PRODUCTS**: Tactile Cladding™