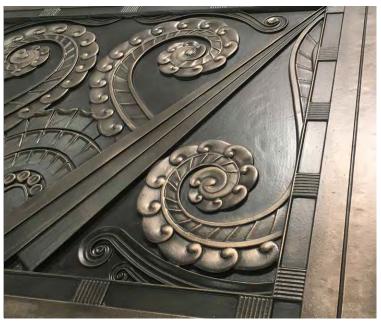

## 8 NEWBURY

8 Newbury, a retail and office space located in Boston's premier retail district, requested bronze art deco paneling to help the building's historic character shine among its neighbors. We created 12 cast aluminum panels in our Tactile Metal™ bronze finish. The panels measure 6'6" wide (1981 mm) by 3'0" (914 mm) tall.

**ARCHITECT:** Bargmann Hendrie + Archetype, Inc.

**CLIENT:** 8 Newbury

**LOCATION**: Boston, Massachusetts, USA

MATERIALS: Tactile Cast Aluminum™

Tactile Melded Metal, Bronze™

**PRODUCTS**: Tactile Cladding™