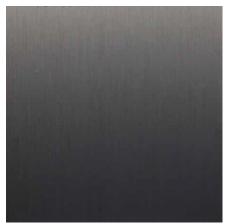

## **Standard Colors | Tonalities**

Tactile Formed Aluminum | Grey Anodized

Tactile Formed Aluminum | Grey Anodized

Tactile Formed Aluminum | Bronze Anodized

Tactile Formed Aluminum | Coal Anodized

Tactile Formed Aluminum | Dark Bronze Anodized