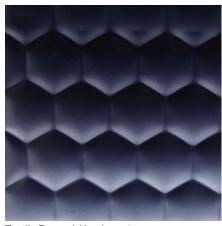

## **Standard Textures | Patterns**

Tactile Formed Aluminum | Directional Finish

Tactile Formed Aluminum | Non-Directional Finish

Tactile Formed Aluminum | Perforated

Tactile Formed Aluminum | Embossed

Tactile Formed Aluminum | Hydraulic Pressed