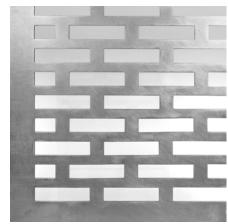

## **Standard Textures | Patterns**

Tactile Formed Aluminum | Directional Finish

Tactile Formed Aluminum | Non-Directional Finish

Tactile Formed Aluminum | Perforated

Tactile Formed Aluminum | Embossed

Tactile Formed Aluminum | Hydraulic Pressed